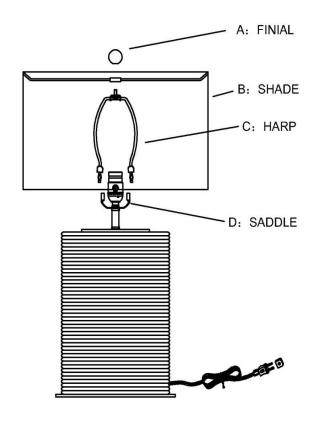

## **ASSEMBLY INSTRUCTIONS**

- 1. Carefully remove all parts from box and remove all plastic covering from lamp parts.
- 2. Insert the Harp (C) into the Saddle (D) of body section.
- 3. Install the Shade (B) onto the Harp (C), tighten it by installing the Finial (A).
- 4. Insert the polarized plug to wall outlet, turn on switch and enjoy your new lamp.