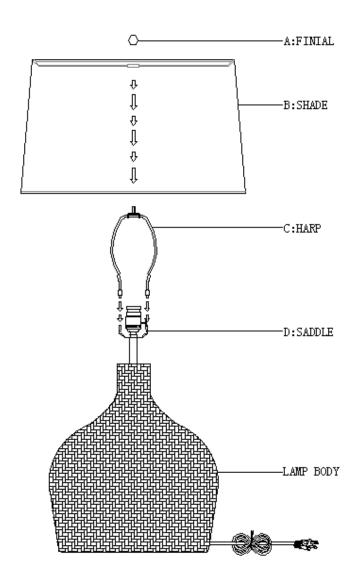

# ITEM NO: 13-1650 Campagna Table Lamp

# **ASSEMBLY INSTRUCTIONS**

- 1. Carefully remove all parts from box and remove all plastic covering from lamp parts.
- 2. Insert the Harp (C) into the Saddle (D) of Lamp Body.
- 3. Install the Shade (B) onto the Harp (C), tighten it by installing the Finial (A).
- 4. Insert the polarized plug to wall outlet, turn on switch and enjoy your new lamp.