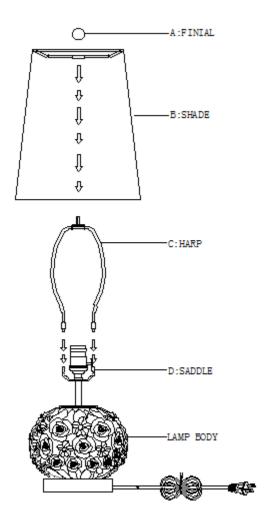

## **ASSEMBLY INSTRUCTIONS**

- 1. Carefully remove all parts from box and remove all plastic covering from lamp parts.
- 2. Insert the Harp (C) into the Saddle (D) of Lamp Body.
- 3. Install the Shade (B) onto the Harp (C), tighten it by installing the Finial (A).
- 4. Insert the polarized plug to wall outlet, turn on switch and enjoy your new lamp.