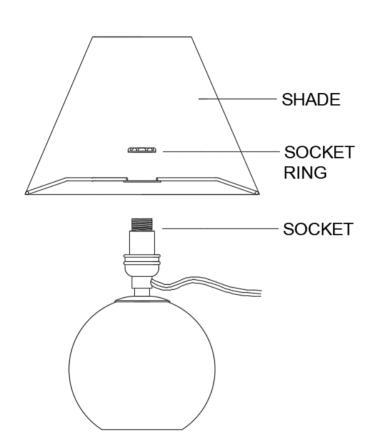

## ITEM NO: 13-1694 Giorgio Crystal Mini Lamp

## **ASSEMBLY INSTRUCTIONS**

- 1. Carefully remove all parts from box and remove all plastic covering from lamp parts.
- 2. Remove the socket ring. Install the shade onto the socket, and tighten it by installing the socket ring.
- 3. Insert the proper bulb into the socket.
- 4. Insert the polarized plug into wall outlet, turn on switch and enjoy your new lamp.