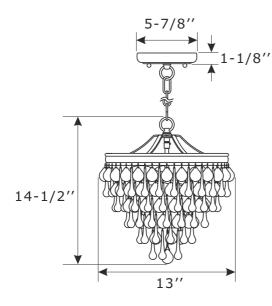

### Part Number

Part Numbers

- A. (1)-Mounting hardware
- B. (1)-Canopy W5-7/8''xH1-1/8'' #XRF130CHCAN6IN
- C. (2)-Finial #XRF130CHFIN
- D. (2)-Loop #XRF130CHLOOP
- E. (1)-Chain -L72", 4mm thick #XRF130CHCHA4MM
- F. (1)-Metal ring
- G. (1)-Bottom basket #XRF130CHBT
- H. (3)-Socket