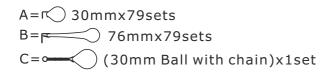

## Hang crystals on the rings alternating between crystals A and B

All electrical components must be installed by a licensed electrician in accordance with the National Electric Code and the appropriate

#### For hanging:

- 1.Determine the preferred hanging height and adjust to the chain required.
- 2.Open one link of chain connect it to fixture loop and close the link. Open the other one link of chain connect it to loop of canopy and close the link.
- 3.Thread the mounting screws into the matching holes of the mounting bar, and tighten with the small hex nut.
- 4.Secure the mounting bar to the outlet box with the outlet box screws.
- 5.Raise canopy allowing the mounting screws to protrude through the holes in the canopy, and secure with the ball nut.
- 6.Hang crystals to the metal ring and bottom basket, alternating between glass drop A and B.
- 7.Hang glass drop C at the bottom of the bottom basket.
- 8.Install the bulb(not included) into the socket.

#### For ceiling:

1.Loose the hex nut of canopy and disassemble canopy.

- 2.Remove the loop on the top of the fixture.
- 3.Slip the canopy, the metal washer and lock washer over the nipple, then secure with the hex nut.
- Thread the mounting screws into the matching holes of the mounting bar, and tighten with the small hex nut.
- 5. Secure the mounting bar to the outlet box with the outlet box screws.
- 6.Raise canopy allowing the mounting screws to protrude through the holes in the canopy, and secure with the ball nut.
- 7.Install the bulb(not included) into the socket.
- 8.Hang crystals to the metal ring and bottom basket, alternating between glass drop A and B.
- 9.Hang glass drop C at the bottom of the bottom basket.