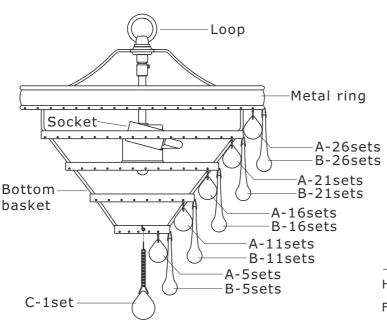

## Hang crystals on the rings alternating between crystals A and B

All electrical components must be installed by a licensed electrician in accordance with the National Electric Code and the appropriate

#### For hanging:

- 1.Determine the preferred hanging height and adjust to the chain required.
- 2.Open one link of chain connect it to fixture loop and close the link. Open the other one link of chain connect it to loop of canopy and close the link.
- 3.Thread the mounting screws into the matching holes of the mounting bar, and tighten with the small hex nut.
- 4.Secure the mounting bar to the outlet box with the outlet box screws.
- 5.Raise canopy allowing the mounting screws to protrude through the holes in the canopy, and secure with the ball nut.
- 6.Hang crystals to the metal ring and bottom basket, alternating between glass drop A and B.
- 7.Hang glass drop C at the bottom of the bottom basket.
- 8.Install the bulb(not included) into the socket.

#### For ceiling:

1.Loose the hex nut of canopy and disassemble canopy.

- 2.Remove the loop on the top of the fixture.
- 3.Slip the canopy, the metal washer and lock washer over the nipple, then secure with the hex nut.
- Thread the mounting screws into the matching holes of the mounting bar, and tighten with the small hex nut.
- 5. Secure the mounting bar to the outlet box with the outlet box screws.
- 6.Raise canopy allowing the mounting screws to protrude through the holes in the canopy, and secure with the ball nut.
- 7.Install the bulb(not included) into the socket.
- 8.Hang crystals to the metal ring and bottom basket, alternating between glass drop A and B.
- 9.Hang glass drop C at the bottom of the bottom basket.

### Part Number

Part Numbers

- A. (1)-Mounting hardware
- B. (1)-Canopy W5-7/8''xH1-1/8'' #XRF130CHCAN6IN
- C. (2)-Finial #XRF130CHFIN
- D. (2)-Loop #XRF130CHLOOP
- E. (1)-Chain -L72", 4mm thick #XRF130CHCHA4MM
- F. (1)-Metal ring
- G. (1)-Bottom basket #XRF130CHBT
- H. (3)-Socket