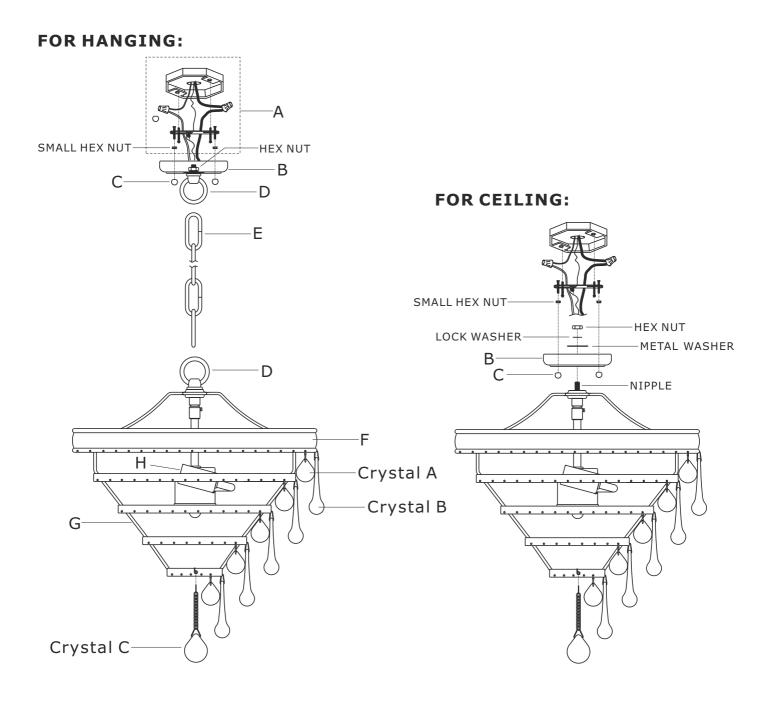

#### For hanging:

- 1.Determine the preferred hanging height and adjust to the chain required.
- 2.Open one link of chain connect it to fixture loop and close the link. Open the other one link of chain connect it to loop of canopy and close the link.
- 3.Thread the mounting screws into the matching holes of the mounting bar, and tighten with the small hex nut.
- 4.Secure the mounting bar to the outlet box with the outlet box screws.
- 5.Raise canopy allowing the mounting screws to protrude through the holes in the canopy, and secure with the ball nut.
- 6.Hang crystals to the metal ring and bottom basket, alternating between glass drop A and B.
- 7.Hang glass drop C at the bottom of the bottom basket.
- 8.Install the bulb(not included) into the socket.

#### For ceiling:

1.Loose the hex nut of canopy and disassemble canopy.

- 2.Remove the loop on the top of the fixture.
- 3.Slip the canopy, the metal washer and lock washer over the nipple, then secure with the hex nut.
- Thread the mounting screws into the matching holes of the mounting bar, and tighten with the small hex nut.
- 5. Secure the mounting bar to the outlet box with the outlet box screws.
- 6.Raise canopy allowing the mounting screws to protrude through the holes in the canopy, and secure with the ball nut.
- 7.Install the bulb(not included) into the socket.
- 8.Hang crystals to the metal ring and bottom basket, alternating between glass drop A and B.
- 9.Hang glass drop C at the bottom of the bottom basket.

### Part Number

Part Numbers

- A. (1)-Mounting hardware
- B. (1)-Canopy W5-7/8''xH1-1/8'' #XRF130CHCAN6IN
- C. (2)-Finial #XRF130CHFIN
- D. (2)-Loop #XRF130CHLOOP
- E. (1)-Chain -L72", 4mm thick #XRF130CHCHA4MM
- F. (1)-Metal ring
- G. (1)-Bottom basket #XRF130CHBT
- H. (3)-Socket