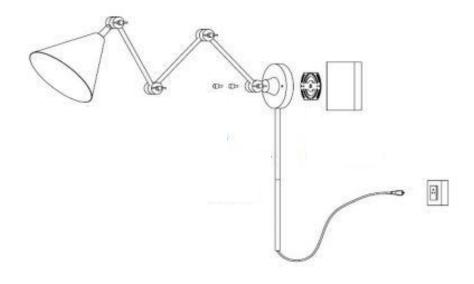

### ITEM NO: 15-1008 Zig-Zag Task Sconce

These instructions are provided for your safety. Read completely before installing this fixture. Switch off the main electrical supply from the main fuse box/circuit breaker before installation. Carefully inspect item before installation.

#### A. FOR PORTABLE MOUNT

- 1. Remove mounting plate from lamp back plate by removing the attached screws on the back plate. Install plastic anchors into the wall and attach the mounting plate to the junction box, using screws. Adjust the mounting plate so that the tabs on the side are level.
- 2. Install lamp to the mounting plate using screws provided.
- 3. Loosen the swivels to adjust the shade to desired angle, tighten swivls to lock in place.
- 4. Insert appropriately rated bulb into socket.
- 5. Insert the polarized plug to wall outlet, turn on switch and enjoy your new sconce.