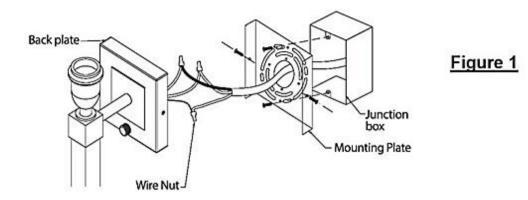

#### MOUNTING INSTRUCTION:

A. FOR WIRING DIRECTLY INTO JUNCTION BOX (Figure 1)

1. Remove mounting plate from lamp back plate by removing the attached screws on the back plate and attach the mounting plate to the junction box. Adjust the mounting plate so that the tabs on the side are level.

2. Connect the wires of lamp to the wires of junction box; a. neutral junction-box-wire to white lamp wire; b. hot junction-box-wire to black lamp wire; c. secure wires with the included wire nuts.d. wrap bare ground junction-box-wire to green screw on mounting plate.

3. Install lamp to the mounting plate using screws provided.

4. Insert appropriately rated bulb into socket.