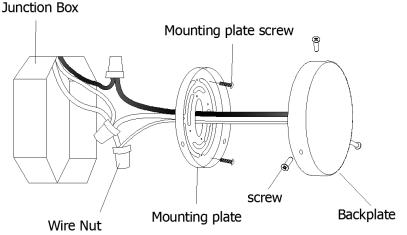

#### MOUNTING INSTRUCTION:

- A. FOR WIRING DIRECTLY INTO JUNCTION BOX (Figure 1)
- 1. Remove mounting plate from lamp back plate by removing the attached screws on the back plate and attach the mounting plate to the junction box. Adjust the mounting plate so that the tabs on the side are level.
- 2. Connect the wires of lamp to the wires of junction box; a. neutral junction-box-wire to white lamp wire; b. hot junction-box-wire to black lamp wire; c. secure wires with the included wire nuts. d. wrap bare ground junction-box-wire to green screw on mounting plate.
- 3. Install lamp to the mounting plate using screws provided.
- B. SHADE ASSEMBLY (Figure 2)
- 1. Insert appropriately rated bulb into the socket.
- 2. Put the shade onto the socket and screw on carefully