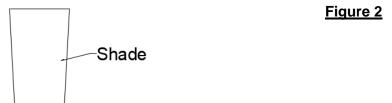

#### MOUNTING INSTRUCTION:

- A. FOR WIRING DIRECTLY INTO JUNCTION BOX (Figure 1)
- 1. Remove mounting plate from lamp back plate by removing the attached screws on the back plate and attach the mounting plate to the junction box. Adjust the mounting plate so that the tabs on the side are level.
- 2. Connect the wires of lamp to the wires of junction box; a. neutral junction-box-wire to white lamp wire; b. hot junction-box-wire to black lamp wire; c. secure wires with the included wire nuts. d. wrap bare ground junction-box-wire to green screw on mounting plate.
- 3. Install lamp to the mounting plate using screws provided.
- B. SHADE ASSEMBLY (Figure 2)
- 1. Insert appropriately rated bulb into the socket.
- 2. Put the shade onto the socket and screw on carefully