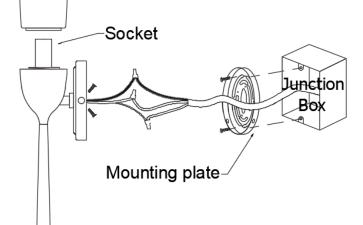

#### MOUNTING INSTRUCTION:

- A. FOR WIRING DIRECTLY INTO JUNCTION BOX (Figure 1)
- 1. Remove mounting plate from lamp back plate by removing the attached screws on the back plate and attach the mounting plate to the junction box. Adjust the mounting plate so that the tabs on the side are level.
- 2. Connect the wires of lamp to the wires of junction box; a. neutral junction-box-wire to white lamp wire; b. hot junction-box-wire to black lamp wire; c. secure wires with the included wire nuts. d. wrap bare ground junction-box-wire to green screw on mounting plate.
- 3. Install lamp to the mounting plate using screws provided.
- B. SHADE ASSEMBLY (Figure 2)
- 1. Insert appropriately rated bulb into the socket.
- 2. Put the shade onto the socket and screw on carefully