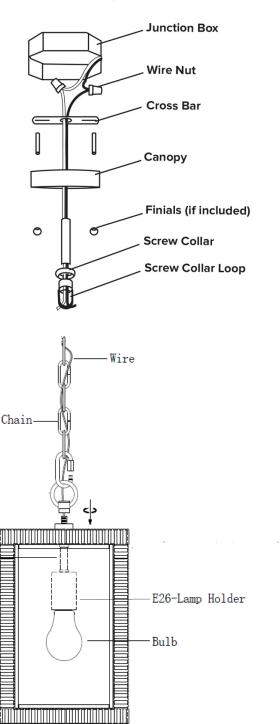

## Figure 1

1.75"Rod

### FOR WIRING DIRECTLY INTO THE JUNCTION BOX (Figure 1)

- 1. Turn off the breaker to the junction box at the electrical panel.
- Inspect all parts and inventory, making sure to check all sides of the packaging for additional parts.
- 3. Determine the desired height of the fixture and assemble the appropriate amount of extension rods and/ or chain.
- Trim the electrical cords to length, making sure to leave an extra 6-10 inches to make all connections.
- 5. Install the crossbar with the attached screw collar loop onto the junction box with the included machine screws.
- Carefully slide the screw collar, followed by the canopy through all electrical, extension tubes and/ or chain.
- 7. Support the fixture to the screw collar loop using the included guick links.
- 8. Run all electrical through the screw collar loop into the junction box. Attach ground wire from fixture to ground wire from junction box. Fasten wires together with wire nut and tightly wrap connection with electrical tape. Attach hot wire from fixture (black color or smooth side of wire) to hot wire from junction box. Fasten wires together with wire nut and tightly wrap connection with electrical tape. Attach neutral wire from fixture (white in color or ribbed side of wire) to neutral wire from junction box. Fasten wires together with wire nut and tightly wrap connection with electrical tape. Carefully push wire connections back into ceiling junction box.
- 9. Carefully slide the canopy up over any extensions and / or chain and secure it to the ceiling by threading the screw collar onto the screw collar loop.
- 10. Assemble all additional decorative parts and bulbs.
- 11. Turn the breaker to the junction box back on and enjoy.