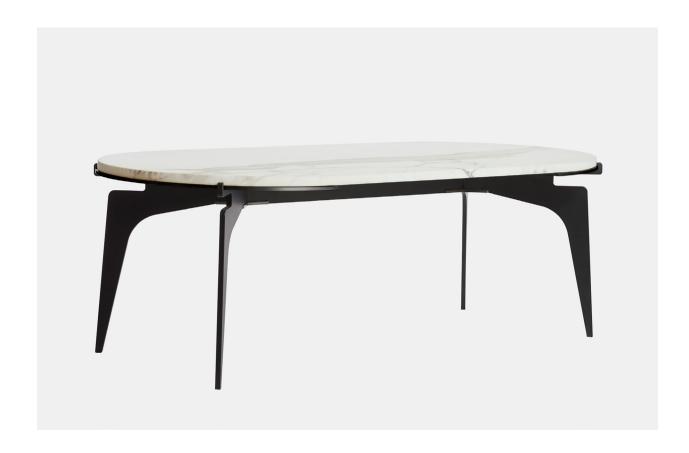

# PRONG Racetrack Coffee Table in Blackened Steel

in Blackened Stee & Bianco Gioia Italian and Turkish marbles set atop its metal base, the Prong collection evokes the image of fine jewelry complete with a precious stone resting above its pedestal.

Through its reinterpretation of a classic geometric aesthetic, the Prong offers a dynamic interplay of round contours intersecting with long delicate legs. Base and hardware finishes available in black steel, brass, copper, and nickel.