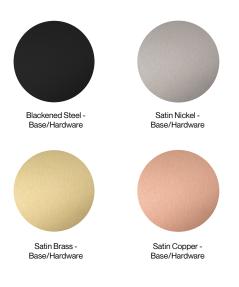

### Standard Finishes:

Metal: Blackened Steel, Satin Nickel, Satin Brass or Satin Copper

Marble: Grigio Carnico, Silver Wave or Bianca Gioia

#### Metal: