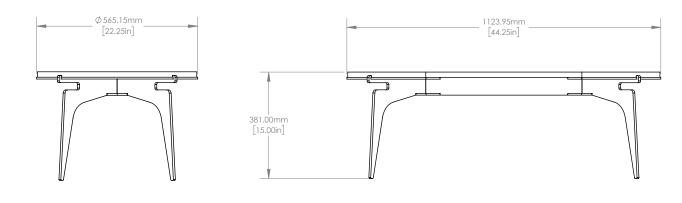

### Specifications:

Dimensions: 44.25" x 22.25" x 15" H

112 cm  $\times$  57 cm  $\times$  38 cm H

Weight: 97.5 lbs / 44.25 kg

Standard lead time: 12 - 14 weeks

Custom finishes available upon inquiry.

Made and assembled in Canada.