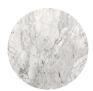

g above its pedestal.

Through its reinterpretation of a classic geometric aesthetic, the Prong offers a dynamic interplay of round contours intersecting with long delicate legs. Base and hardware finishes available in black steel, brass, copper, and nickel.

All Gabriel Scott pieces are handmade in Canada.



## **SPECIFICATIONS**

### Standard Finishes:

Metal: Blackened Steel, Satin Nickel, Satin Brass or Satin Copper

Marble: Grigio Carnico, Silver Wave or Bianca Gioia

### Specifications:

Dimensions: 44.25" x 22.25" x 15" H

112 cm  $\times$  57 cm  $\times$  38 cm H

Weight: 97.5 lbs / 44.25 kg

Standard lead time: 12 - 14 weeks

Custom finishes available upon inquiry.

Made and assembled in Canada.

## STANDARD FINISHES

#### Metal:



## Marble:







Silver Wave -Silver Marble



Bianca Gioia -White Marble