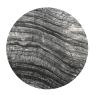

e with a precious stone resting above its pedestal.

Through its reinterpretation of a classic geometric aesthetic, the Prong offers a dynamic interplay of round contours intersecting with long delicate legs. Base and hardware finishes available in black steel, brass, copper, and nickel.

All Gabriel Scott pieces are handmade in Canada.



## **SPECIFICATIONS**

### Standard Finishes:

Metal: Blackened Steel, Satin Nickel, Satin Brass or Satin Copper

Marble: Grigio Carnico, Silver Wave or Bianca Gioia

### Specifications:

Dimensions: 44.25" x 22.25" x 15" H

112 cm  $\times$  57 cm  $\times$  38 cm H

Weight: 97.5 lbs / 44.25 kg

Standard lead time: 12 - 14 weeks

Custom finishes available upon inquiry.

Made and assembled in Canada.

## STANDARD FINISHES

#### Metal:



## Marble:







Silver Wave -Silver Marble



Bianca Gioia -White Marble