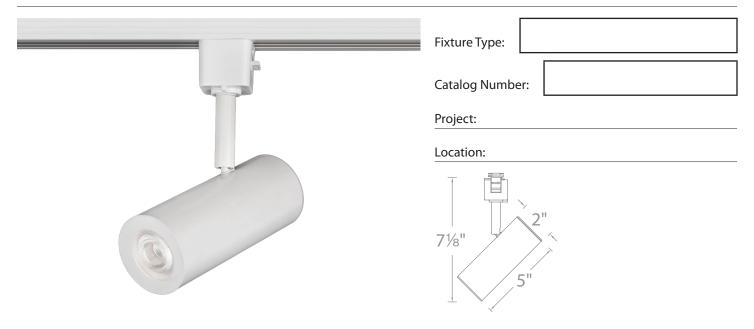

# **SILO X10** - model: 2010

## H/L/J Track Luminaire

# WAC LIGHTING

## Responsible Lighting®



#### PRODUCT DESCRIPTION

Silo offers superior light output in a small, sleek design. Engineered synthesis of driver, single point source LED, optical and thermal management in a slender diecast housing. Ideal for residential, retail and lower mounting height commercial applications.

#### FEATURES

- 35° TIR lens pre-installed. 25° TIR lens included
- Integral driver and high output COB LED
- · Outperforms halogen 65W MR16
- Accommodates one flat lens accessory or one glare control accessory
- · 350° horizontal and 90° vertical aiming
- 50,000 hour rated life
- 5 year WAC Lighting product warranty

#### **SPECIFICATIONS**

Construction: Die-cast aluminum with removable front cap for lenses or

accessories

**Input:** 120VAC 50/60Hz

Power: 10W

**Light Source:** High output COB LED

**D