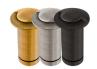

## Modular Integrated Light

Pre-assembled in the Configuration of Your Choice

3W, 180 Lumen Output, 8-15 VAC, 90 CRI, IP65

Available in Brass, Black Brass, and Nickel

Available in 2700K or 3000K

12' Lead of 18 Gauge Direct Burial Wire