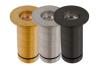

## Modular Integrated Light

Pre-assembled in the Configuration of Your Choice

3W, 180 Lumen Output, 8-15 VAC, 90 CRI, IP65

Available in Brass, Black Brass, and Nickel

Available in 2700K or 3000K

12' Lead of 18 Gauge Direct Burial Wire