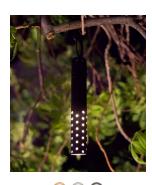

**VB-05** 12" Bubble Rod

Includes 12" Acrylic Bubble Rod, Light Engine, Hanging Loop, Bamboo/Polypropylene Mounting Stake

**VB-06 Perforated Shield** 

Includes Perforated Shield, Light Engine, Hanging Loop