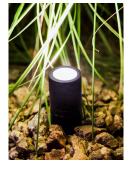

## Modular Integrated Light

Pre-assembled in the Configuration of Your Choice

3W, 180 Lumen Output, 8-15 VAC, 90 CRI, IP65

Available in Brass, Black Brass, and Nickel

Available in 2700K or 3000K

12' Lead of 18 Gauge Direct Burial Wire

Use for Areas with Elevation Changes, Hardscape, Hanging, or Overall Landscape Lighting

Dimmable with Most Magnetic Transformers

ETL Certified for UL 1838 and CSA C22.2 Standards

**VB-02** Round Flange

Includes Round Flange. Optics (15°, 30°, 60°), Honeycomb Louver