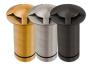

## Modular Integrated Light

Pre-assembled in the Configuration of Your Choice

3W, 180 Lumen Output, 8-15 VAC, 90 CRI, IP65

Available in Brass, Black Brass, and Nickel

Available in 2700K or 3000K

12' Lead of 18 Gauge Direct Burial Wire