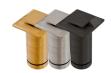

## Modular Integrated Light

Pre-assembled in the Configuration of Your Choice

3W, 180 Lumen Output, 8-15 VAC, 90 CRI, IP65

Available in Brass, Black Brass, and Nickel

Available in 2700K or 3000K

12' Lead of 18 Gauge Direct Burial Wire