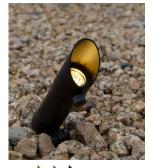

Use for Areas with Elevation Changes, Hardscape, Hanging, or Overall Landscape Lighting

Dimmable with Most Magnetic Transformers

ETL Certified for UL 1838 and CSA C22.2 Standards

**VB-02** Round Flange

Includes Round Flange. Optics (15°, 30°, 60°), Honeycomb Louver

**VB-09** Round Eyebrow

Includes Round Evebrow. Light Engine

**VB-10 Square Eyebrow** 

Includes Square Evebrow. Light Engine

**VB-01** Cap

Includes Cap, Light Engine, Optics (15°, 30°, 60°), Honeycomb Louver, Bamboo/ Polypropylene Mounting Stake

**VB-11** Knuckle, Shield, Cap

Includes Knuckle, Shield, Cap, Light Engine, Optics (15°, 30°, 60°), Honeycomb Louver, Bamboo/ Polypropylene Mounting Stake

**VB-04** 6" Bubble Rod

Includes 6" Acrylic Bubble Rod, Light Engine, Hanging Loop, Bamboo/Polypropylene Mounting Stake