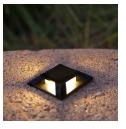

**VB-03** Square Flange

Includes Square Flange, Light Engine, Optics (15°, 30°, 60°), Honeycomb Louver

**VB-07 Round 4 Window** 

Includes Round 4 Window. Light Engine

**VB-08** Square 4 Window

Includes Square 4 Window Light Engine