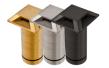

## Modular Integrated Light

Pre-assembled in the Configuration of Your Choice

3W, 180 Lumen Output, 8-15 VAC, 90 CRI, IP65

Available in Brass, Black Brass, and Nickel

Available in 2700K or 3000K

12' Lead of 18 Gauge Direct Burial Wire