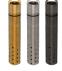

## Modular Integrated Light

Pre-assembled in the Configuration of Your Choice

3W, 180 Lumen Output, 8-15 VAC, 90 CRI, IP65

Available in Brass, Black Brass, and Nickel

Available in 2700K or 3000K

12' Lead of 18 Gauge Direct Burial Wire