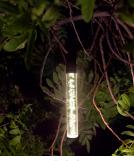

**VB-11** Knuckle, Shield, Cap

Includes Knuckle, Shield, Cap, Light Engine, Optics (15°, 30°, 60°), Honeycomb Louver, Bamboo/ Polypropylene Mounting Stake

**VB-04** 6" Bubble Rod

Includes 6" Acrylic Bubble Rod, Light Engine, Hanging Loop, Bamboo/Polypropylene Mounting Stake

**VB-05** 12" Bubble Rod

Includes 12" Acrylic Bubble Rod, Light Engine, Hanging Loop, Bamboo/Polypropylene Mounting Stake

**VB-06 Perforated Shield** 

Includes Perforated Shield, Light Engine, Hanging Loop