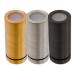

## Modular Integrated Light

Pre-assembled in the Configuration of Your Choice

3W, 180 Lumen Output, 8-15 VAC, 90 CRI, IP65

Available in Brass, Black Brass, and Nickel

Available in 2700K or 3000K

12' Lead of 18 Gauge Direct Burial Wire