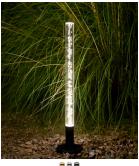

Use for Areas with Elevation Changes, Hardscape, Hanging, or Overall Landscape Lighting

Dimmable with Most Magnetic Transformers

ETL Certified for UL 1838 and CSA C22.2 Standards

**VB-02** Round Flange

Includes Round Flange. Optics (15°, 30°, 60°), Honeycomb Louver