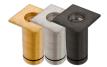

## Modular Integrated Light

Pre-assembled in the Configuration of Your Choice

3W, 180 Lumen Output, 8-15 VAC, 90 CRI, IP65

Available in Brass, Black Brass, and Nickel

Available in 2700K or 3000K

12' Lead of 18 Gauge Direct Burial Wire