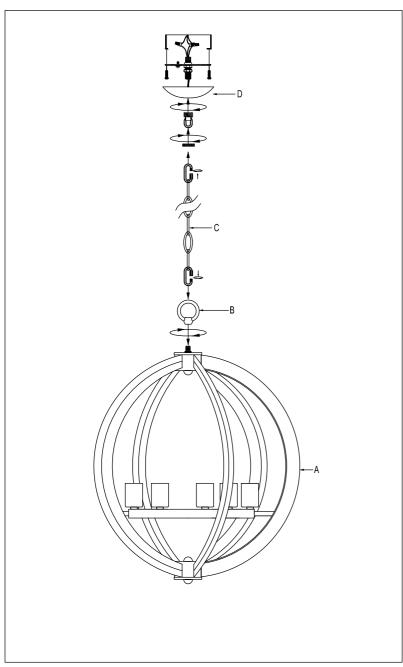

Step.2: Install top loop (A) to body (B) and attach appropriate amount of chain to loop to achieve desired mounting height. Thread wire through every 3rd loop of chain.

Step.3: Remove ring from top and slide down chain. Place canopy (D) onto chain (C) and let slide to top of fixture. Install nipple and cross bar into top of chain loop.

Step.4: Wire fixture to wires in outlet box.

Copper/Green wire is for Ground. Pull
canopy through screw ring (E) up chain
to ceiling and tighten securely.

Page 2 of (2)