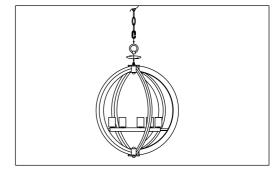

PRODUCT NAME: **BODEGA BAY** ITEM NUMBER: **20917APAR** 

Please consult your electrician for hanging fixture and wiring.

Bulb(not included): 5 Edison-style bulbs recommended

IMPORTANT: Turn off the power at the main fuse or circuit breaker box before starting installation

Locate all hardware & components before discarding packaging

2.)

Cleaning & Care:

Do not use abrasive cleaner.

Clean with soft cloth and a mild detergent.

Step.1: Remove mounting bracket from fixture and install to electrical box.