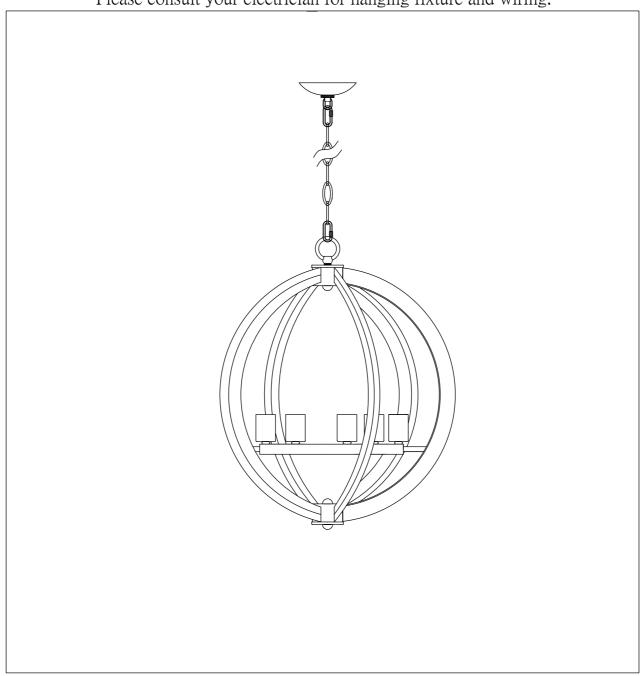

PRODUCT NAME: **BODEGA BAY** ITEM NUMBER: **20917APAR** 

Please consult your electrician for hanging fixture and wiring.

Bulb(not included): 5 Edison-style bulbs recommended

IMPORTANT: Turn off the power at the main fuse or circuit breaker box before starting installation

Step.2: Install top loop (A) to body (B) and attach appropriate amount of chain to loop to achieve desired mounting height. Thread wire through every 3rd loop of chain.

Step.3: Remove ring from top and slide down chain. Place canopy (D) onto chain (C) and let slide to top of fixture. Install nipple and cross bar into top of chain loop.

Step.4: Wire fixture to wires in outlet box.

Copper/Green wire is for Ground. Pull
canopy through screw ring (E) up chain
to ceiling and tighten securely.

Page 2 of (2)