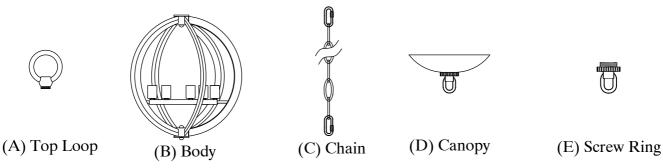

Step.2: Install top loop (A) to body (B) and attach appropriate amount of chain to loop to achieve desired mounting height. Thread wire through every 3rd loop of chain.

Step.3: Remove ring from top and slide down chain. Place canopy (D) onto chain (C) and let slide to top of fixture. Install nipple and cross bar into top of chain loop.