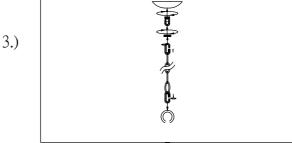

Step.2: Install top loop (A) to body (B) and attach appropriate amount of chain to loop to achieve desired mounting height. Thread wire through every 3rd loop of chain.

Step.3: Remove ring from top and slide down chain. Place canopy (D) onto chain (C) and let slide to top of fixture. Install nipple and cross bar into top of chain loop.

Step.4: Wire fixture to wires in outlet box.

Copper/Green wire is for Ground. Pull
canopy through screw ring (E) up chain
to ceiling and tighten securely.

Page 2 of (2)