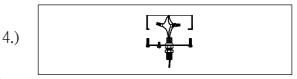

Locate all hardware & components before discarding packaging

2.)

Cleaning & Care:

Do not use abrasive cleaner.

Clean with soft cloth and a mild detergent.

Step.1: Remove mounting bracket from fixture and install to electrical box.

Step.4: Wire fixture to wires in outlet box.

Copper/Green wire is for Ground. Pull
canopy through screw ring (E) up chain
to ceiling and tighten securely.

Page 2 of (2)