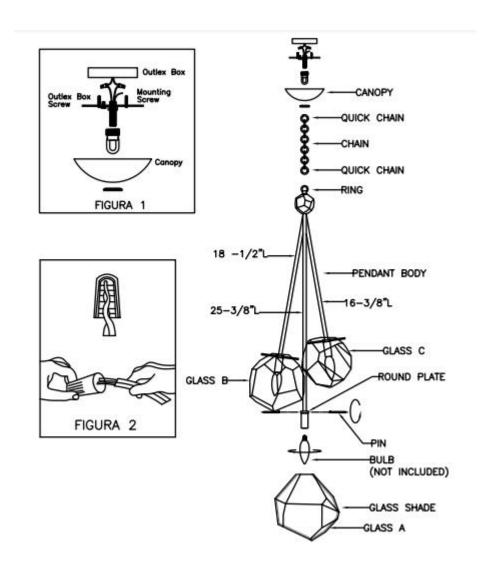

## STYLE NO.: 21575 PARTS LIST& HARDWARE LIST:

| 1 | Canopy                   | 1pc  | 7  | Quick Link         | 2pcs |
|---|--------------------------|------|----|--------------------|------|
| 2 | Universal Bar            | 1pc  | 8  | 5 Feet Chain       | 1pc  |
| 3 | Outlet Box Screw(1-1/8") | 2pcs | 9  | Ring               | 1pc  |
| 4 | Green Ground Screw       | 1pc  | 10 | Pin                | 9pcs |
| 5 | Mounting Screw(2-3/4")   | 2pcs | 11 | Glass Shade(A/B/C) | 3pcs |
| 6 | Wire Connector           | 3pcs | 12 |                    |      |

### **ASSEMBLY INSTRUCTIONS**

- 1. Take the parts carefully out of the carton, Place them on a flat surface, and make sure the parts will not be damaged.
- 2. Fasten the Cross bar to the outlet box . Secure the Nipple onto the Canopy with Loop .
- 3.Adjust chain and wire length as needed. Thread Quick Link into Loop on the Canopy, then Quick Link into Loop on the top of Pendant body. Hand tighten until snug.
- 4.Pull the wire from the Canopy and then the center hole in the Cross Bar. The power supply wire consists of three wires, one black wire, one white wire and one green ground wire.
- 5. Connect the wires as shown:
- A.Connect the House Ground Wire to the Fixture Ground Wire.
- B.Connect the House White Wire to the Fixture Supply Wire (White).
- C.Connect the House Black Wire to the Fixture Supply Wire (Black ).
- D.Wrap each connected wire with Wire Nut and carefully stuff all of the connected wires into the Outlet Box.
- 6.Install 3\*60W,E12 bulbs(Not Included) into the socket of the fixture.
- 7.Secure Glass shade(A/B/C) with pin on round metal sheet.