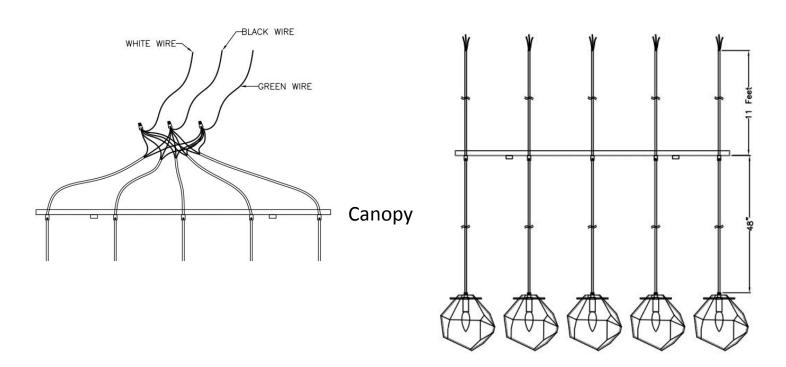

## **ASSEMBLY INSTRUCTIONS**

- 1.Take the parts carefully out of the carton, Place them on a flat surface, and make sure the parts will not be damaged.
- 2.Remove the Ball finial under the Canopy from the Mounting Screws, and take out the Universal Bar. Attach the Universal Bar to the Outlet Box by using two Outlet Box Screws. (See Figure 1)
- 3.Adjust wire length as needed for installation, remove excess.
- 4.Install the Ground Wire in the Universal Bar with the supplied Green Ground Screw.
- 5.Place the null wire ,white wire evenly against the null wire from the Outlet Box and place the live wire,black wire evenly against the live wire from the Outlet Box. (Connecting the Wire--- See Figure 2)
- 6.After the wires are connected.Pull the black fabric wire to adjust the length,Tighten it by the hasp. tuck them carefully inside the Outlet Box.(See Figure 3)
- 7.Attach the Canopy to the Mounting Screws and secure with two Ball Finials(See Figure 1) 8.Install 5\*60W,E12 bulbs(not Included) into the socket of the fixture.
- 9. Secure Glass shade with pin on round metal sheet.