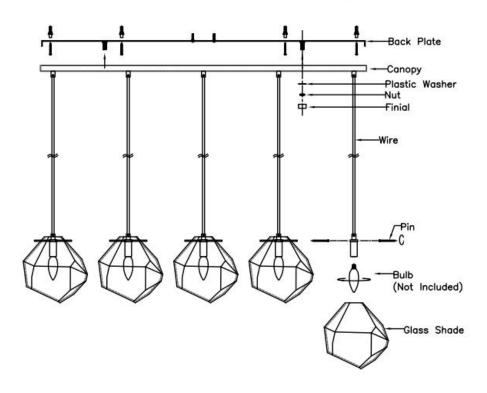

## STYLE NO.: 21577 PARTS LIST& HARDWARE LIST:

| 1 | Canopy                   | 1pc  | 7  | Wire Connector | 3pcs  |
|---|--------------------------|------|----|----------------|-------|
| 2 | Universal Bar            | 1pc  | 8  | Plastic Washer | 2pcs  |
| 3 | Finial                   | 2pcs | 9  | Hasp           | 5pcs  |
| 4 | Outlet Box Screw(1-1/8") | 2pcs | 10 | Nut            | 2pcs  |
| 5 | Green Ground Screw       | 1pc  | 11 | Pin            | 15pcs |
| 6 | Mounting Screw(2-3/4")   | 2pcs | 12 | Glass Shade    | 5pcs  |

## **ASSEMBLY INSTRUCTIONS**

- 1.Take the parts carefully out of the carton, Place them on a flat surface, and make sure the parts will not be damaged.
- 2.Remove the Ball finial under the Canopy from the Mounting Screws, and take out the Universal Bar. Attach the Universal Bar to the Outlet Box by using two Outlet Box Screws. (See Figure 1)
- 3.Adjust wire length as needed for installation, remove excess.
- 4.Install the Ground Wire in the Universal Bar with the supplied Green Ground Screw.
- 5.Place the null wire ,white wire evenly against the null wire from the Outlet Box and place the live wire,black wire evenly against the live wire from the Outlet Box. (Connecting the Wire--- See Figure 2)
- 6.After the wires are connected.Pull the black fabric wire to adjust the length,Tighten it by the hasp. tuck them carefully inside the Outlet Box.(See Figure 3)
- 7.Attach the Canopy to the Mounting Screws and secure with two Ball Finials(See Figure 1) 8.Install 5\*60W,E12 bulbs(not Included) into the socket of the fixture.
- 9. Secure Glass shade with pin on round metal sheet.