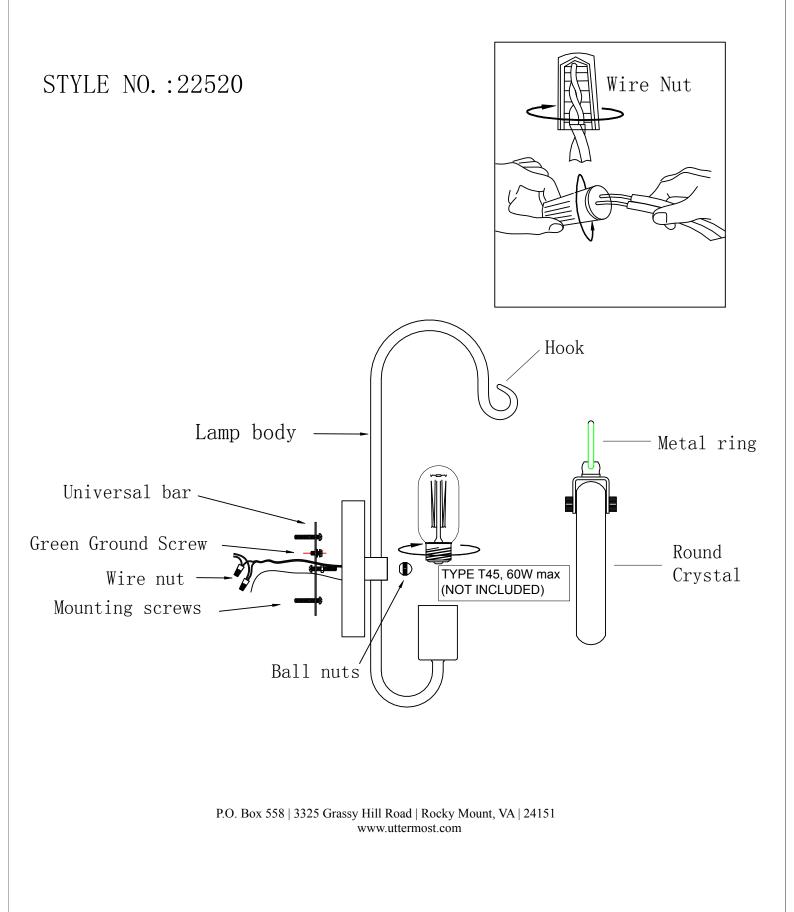

## Assembly Instructions

1. Carefully remove the parts and hardware from the carton.

2. Fasten the Universal bar onto the Outlet Box by using the Outlet Box Screw .

3. Install both ground wires in the Universal bar with the Green Ground Screw supplied.

4. Place the white wire, ribbed or tinted wire evenly against the white wire from the outlet box and place the black, smooth or un-tinted wire evenly against the black wire from the outlet box. (Connecting the Wires - See Figure 2)

5. Use the Mounting Screw secure the Universal bar and Lamp Body as through the Mounting hole, and screwed by Ball Nuts until tightly.

6. The metal ring of round crystal hangs on the hook of lamp body.

7. Install 60 Watt, Type A bulb (NOT INCLUDED) or Type T45 Edison bulb (NOT INCLUDED) into the socket of the fixture.