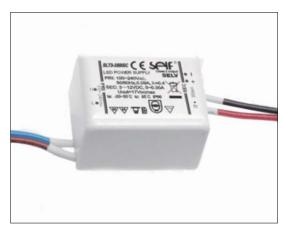

CONNECTION TYPE: Trailing Wires

 LENGTH (mm):
 52

 WIDTH (mm):
 30

 HEIGHT (mm):
 23

MIN. CIRCULAR APERTURE (mm/inch): 38/1-1/2

MAX. LED DISTANCE (m): 2

MANUFACTURER: SELF

MODEL NUMBER: SLT3-350ISC

CERTIFICATION: cURus

CODE: 6008039

Wire LED products in series.

To calculate product compatibility, visit the driver calculator on each product page on the Astro website.

See the Astro website for installation guides.