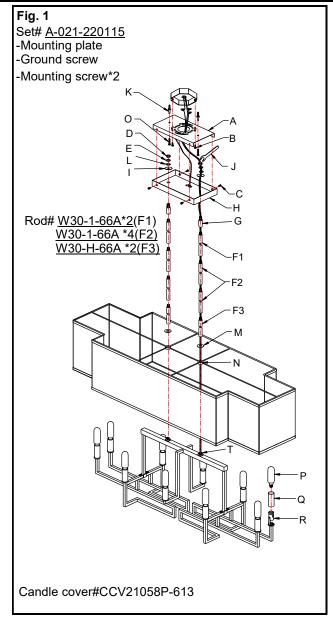

#### **PREPARATION (Fig. 1)**

- 1. Shut off power at the fuse box or circuit breaker box and remove the old fixture including the mounting hardware.
- 2. Carefully unpack your new fixture and lay out all the parts in a clean area. Take care not to misplace any small parts necessary for installation.

### **ASSEMBLING THE FIXTURE (Fig. 1)**

- Loosen hex nuts (D) on canopy (H) with wrench (J) (not included) and remove metal washer (E), lock washer (L), canopy (H) and swivels (G).
- 4. Place cloth shade (N) and metal washer (M) over all thread (T).
- Determine the desired hanging height and thread rods (F1, F2 and F3) to all thread (T) of fixture body. Carefully pass wires through each rod during assembly. Secure swivels (G) onto rods (F1).
- Slide canopy (H) and metal plate (I) followed by lock washer
  (L) and metal washer (E) onto swivels (G) and secure with hex nuts (D) via wrench (J) (not included).
- 7. Position mounting plate (A) on ceiling and mark the location of the two drywall anchors (K). Pre-drill holes for drywall anchors (K) into ceiling.
- Attach mounting plate (A) to junction box (not included) using mounting screws (B) (Size: #8-32N\*L0.5") and wood screws (O) into drywall anchors (K). The side of the mounting plate marked "GND" must face out.

## **COMPLETING THE INSTALLATION (Fig. 1)**

- 11. Slide canopy (H) over mounting plate (A) and secure with screws (C).
- 12. Place candle covers (Q) over sockets (R).
- Install (10) ten candelabra base bulbs (P) up to 60 watts each or CFL or LED equivalent (not included) in accordance with the fixture specification—DO NOT EXCEED THE MAXIMUM WATTAGE RATING! (NE PAS DEPASSER LA PUISSANCE NOMINALE MAXIMALE!)

Your installation is now complete. Return power to the junction box and test the fixture.

Note: Illustration (Fig. 1) on this manual is for installation purposes only. It may or may not be identical to the fixture purchased.