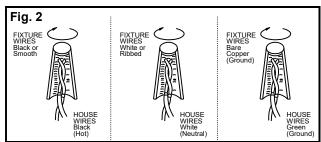

#### **CONNECTING THE WIRES (Fig. 2)**

- 9. Connect the electrical wires as shown in Fig. 2, making sure that all wire connectors are secured. If your junction box has a ground wire (green or bare copper), connect the fixture's ground wire to it. Otherwise, connect the fixture's ground wire directly to the mounting plate (A) using the green screw provided.
- 10. Tuck wire connectors neatly into junction box.