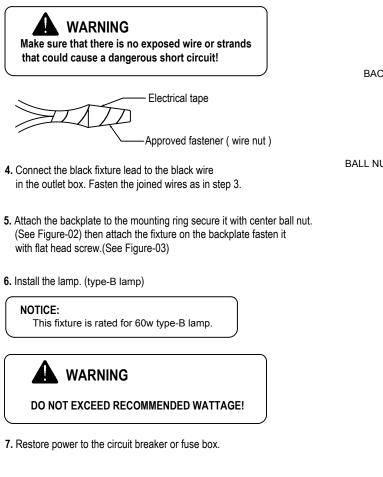

Never fasten the ground wire to the black or "hot" wire! Failure to follow this instruction could result in serious injury or death!

- 3. Fasten the white fixture lead to the white wire in the outlet box.
- Fasten the wires together with an approved fastener (wire nut). Starting about 1" below the fastener, tightly wrap the connection with electrical tape so that the connections seals the end of the fastener.