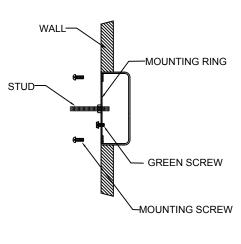

## FIXTURE INSTALLATION

- 1. Attach the mounting ring to the outlet box. using the mounting screw. (The green screw should face out).
- 2. Fasten the ground wire to the green or bare copper wire in the outlet box of the green screw on the mounting ring.

Never fasten the ground wire to the black or "hot" wire! Failure to follow this instruction could result in serious injury or death!

- 3. Fasten the white fixture lead to the white wire in the outlet box.
- Fasten the wires together with an approved fastener (wire nut). Starting about 1" below the fastener, tightly wrap the connection with electrical tape so that the connections seals the end of the fastener.