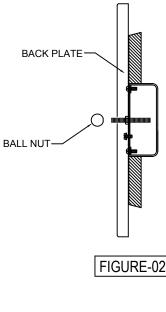

carton.

#### NOTICE:

• Before discarding the carton, double check to make certain that all parts are found.

## FIXTURE INSTALLATION

- 1. Attach the mounting ring to the outlet box. using the mounting screw. (The green screw should face out).
- 2. Fasten the ground wire to the green or bare copper wire in the outlet box of the green screw on the mounting ring.



Never fasten the ground wire to the black or "hot" wire! Failure to follow this instruction could result in serious injury or death!

- 3. Fasten the white fixture lead to the white wire in the outlet box.
- Fasten the wires together with an approved fastener (wire nut). Starting about 1" below the fastener, tightly wrap the connection with electrical tape so that the connections seals the end of the fastener.



FIGURE-01









| R- | GN | 81 |
|----|----|----|
| 29 | 6- | 11 |

| ITEM ND. | PART ND.   | DESCRIPTION  |
|----------|------------|--------------|
| 1        | R-GN81-CAC | SOCKET COVER |
| 2        | R-GN81-ESK | SOCKET       |