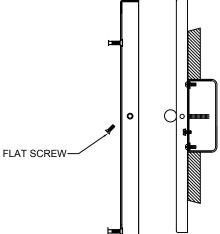

## FIXTURE INSTALLATION

- 1. Attach the mounting ring to the outlet box. using the mounting screw. (The green screw should face out).
- 2. Fasten the ground wire to the green or bare copper wire in the outlet box of the green screw on the mounting ring.

Never fasten the ground wire to the black or "hot" wire! Failure to follow this instruction could result in serious injury or death!

- 3. Fasten the white fixture lead to the white wire in the outlet box.
- Fasten the wires together with an approved fastener (wire nut). Starting about 1" below the fastener, tightly wrap the connection with electrical tape so that the connections seals the end of the fastener.