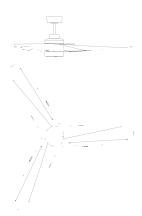

## 3-127-xx

LOCATION \_\_\_\_\_ FIXTURE TYPE \_ PROJECT\_ DATE \_

-1540

**SPECIFICATIONS** 3 Blades / 60" Blade Sweep / 16.8° Blade-Pitch

6" downrod (Included)

Optional downrods available for high ceilings

4000k, 5000k & 6500k, LED 90CRI Dimmable LED

TBD **LUMEN OUTPUT** 

-15 BK, -40 AB **FINISHES** 

**DIMENSIONS:** Blade Sweep: 60"

Ht.: 14.9"

Ceiling to blades: 9.7"