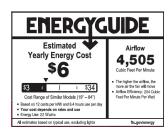

6 Speeds - Reversible;

0.43A on high / 0.04A on low 36W on high / 3W on low 124 rpm on high / 50 rpm on low Wall control (Included)

120V **INPUT VOLTAGE** 

**ENERGY** Airflow: 6354 CFM

**SPECIFICATIONS** Electric Energy Consumption: 36 W

Airflow efficiency: 182 CFM/W Note: Measured at high speed

Black (-15), Aged Brass & White (-406), Aged Brass & Black (-415) **FINISHES** 

**STANDARDS UL** Damp

One 20 Watt LED Array CRI, Field Selectable 2700k, 3000k, LIGHT KIT