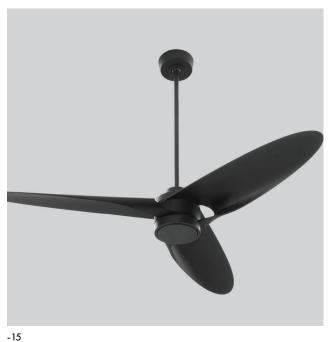

## 3-127-xx

LOCATION \_\_\_\_\_ FIXTURE TYPE \_ PROJECT\_ DATE \_

-1540

**SPECIFICATIONS** 3 Blades / 60" Blade Sweep / 16.8° Blade-Pitch

6" downrod (Included)

Optional downrods available for high ceilings

Airflow efficiency: 182 CFM/W Note: Measured at high speed

Black (-15), Aged Brass & White (-406), Aged Brass & Black (-415) **FINISHES** 

**STANDARDS UL** Damp

One 20 Watt LED Array CRI, Field Selectable 2700k, 3000k, LIGHT KIT