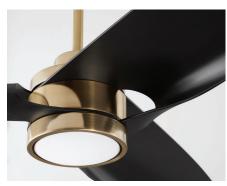

Airflow efficiency: 182 CFM/W Note: Measured at high speed

Black (-15), Aged Brass & White (-406), Aged Brass & Black (-415) **FINISHES** 

**STANDARDS UL** Damp

One 20 Watt LED Array CRI, Field Selectable 2700k, 3000k, LIGHT KIT

4000k, 5000k & 6500k, LED 90CRI Dimmable LED

TBD **LUMEN OUTPUT** 

-15 BK, -40 AB **FINISHES** 

**DIMENSIONS:** Blade Sweep: 60"

Ht.: 14.9"

Ceiling to blades: 9.7"