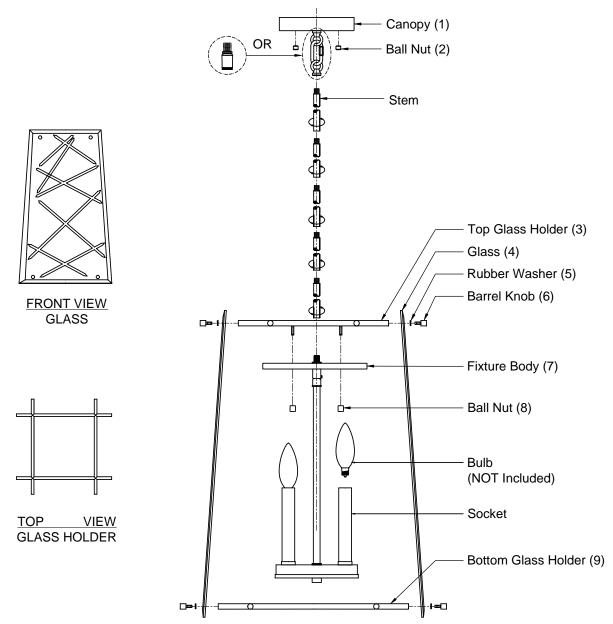

ITEM NO.: 3-1617-4

## ASSEMBLY INSTRUCTIONS

- 1. Carefully unpack and identify all parts referring to illustration for parts identification.
- 2. Turn the power to the installation point OFF.
- 3. Install the fixture body (7) on the nipple of the top glass holder (3) using the ball nut (8).
- 4. Determine the desired height at which the pendant will be installed and select the stems.
- 5. Thread wire through the stems and attach the first stem to the nipple of the fixture body (7), longest stem first. Repeat process until all required stems are thread together.
- 6. Refer to the additional installation instructions included with the product for wiring and installation.
- 7. Install the canopy (1) to the ceiling using the ball nut (2).
- 8. Install proper bulbs (not included) into each socket referring to the markings and/or labels on the fixture for maximum wattage.
- 9. Install the glass (4) to the top glass holder (3) and bottom glass holder (9) using the rubber washer (5) and the barrel knob (6).
- 10. Restore power to the installation point and retain this sheet for future reference.