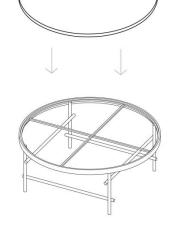

- I. Remove all parts from carton, as shown on left. Do not throw away any parts.
- 2. Place the plastic pads (B) onto the steel frame (A), as shown in sketch.
- 3. Place the marble top (C) appropriately onto the plastic pads (B).