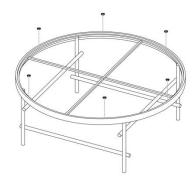

- I. Remove all parts from carton, as shown on left. Do not throw away any parts.
- 2. Place the plastic pads (B) onto the steel frame (A), as shown in sketch.
- 3. Place the marble top (C) appropriately onto the plastic pads (B).