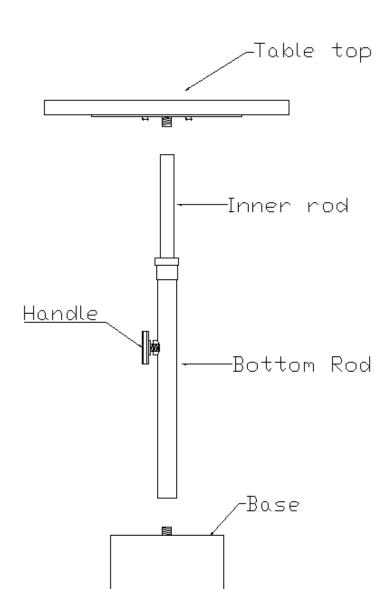

## Figure 1

## **ASSEMBLY INSTRUCTIONS**

- Inspect all parts and inventory, making sure to check all sides of the packaging for additional parts.
- 2. Place the base on a flat surface. Put the rod onto the base and screw on.
- 3. Put the stone table on the top of the inner rod and screw on.
- Loosen the handle and re-tighten to adjust the height. Please hold the tabletop while making the adjustment.