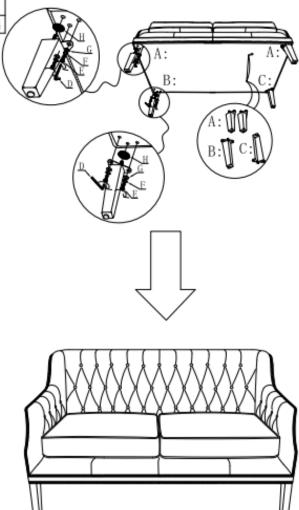

| Α | <b>D</b> |          | Х2 |
|---|----------|----------|----|
| В | U        |          | X1 |
| С |          |          | X1 |
| D | 7        | 5MM      | X1 |
| Е | T        | 8*30     | Х8 |
| F | 0        | 8MM      | Х8 |
| G | 0        | 8*20     | Х8 |
| Н | •        | φ 45*2MM | X4 |

## ITEM NO: 32-1002 Leather Equestrian Loveseat

These instructions are provided for your safety. It is very important that they are read completely before beginning the installation of your fixture.

## **ASSEMBLY INSTRUCTIONS**

PLEASE MAKE SURE THAT YOU HAVE ALL OF THE PARTS, LISTED ON LEFT, BEFORE YOU START.

- 1. Remove all parts from the bottom of the sofa, as shown on left. Do not throw away any parts.
- 2. Do not tighten the bolts before finishing all the steps.
- 3. Assemble the four legs(A) and (B) and (C), as shown in the diagram. Place the gasket (H) first, then align the holes on the legs (A) and (B), and (C) with the holes on the bottom of the sofa. Place the flat washer (G) first, then split lock washer (F), before inserting the screw (E).
- 4. Use the Allen Key (D) to lock all screws.