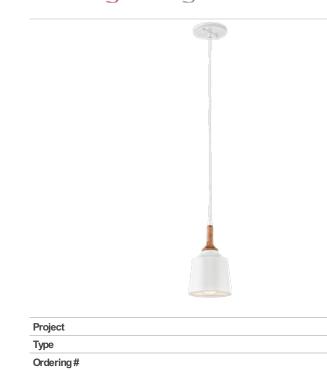

Comments

**Style** to live by™

Danika Collection Danika 1 Light Mini Pendant - WH WH 43682WH (White)

Product Description: This 1 light mini pendant from the Danika Collection takes the concept of mid-century modern to a new level. Wood accents add texture and interest to the White finish.