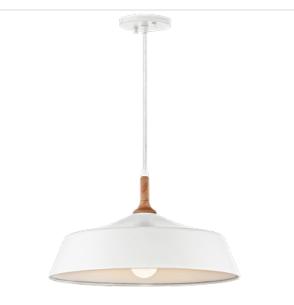

## Danika Collection 1 Light Pendant | White 43683WH (White)

## Product Description:

This 1 light pendant from the Danika Collection takes the concept of mid-century modern to a new level. Wood accents add texture and interest to the White finish.

| Technical Informat | ion               |
|--------------------|-------------------|
| Weight:            | 4.05 LBS          |
| Safety Rated:      | Dry               |
| Base Backplate:    | 4.5 DIA           |
| Overall Height:    | 115.00"           |
| Collection:        | Danika Collection |
| Width:             | 16.25"            |
| Height:            | 9.25"             |
| Shade Description: | Steel             |
| Lamp Included:     | Not Included      |
| Voltage:           | 120V              |
| CFL Bulb Type:     | HYBRID (23-30W)   |
| Light Source:      | Incandescent      |
| Socket Base:       | Medium            |
| Number of Bulbs:   | 1                 |
| Lamp Type:         | A19               |
| Max Watt:          | 100W              |
| Finish:            | White             |