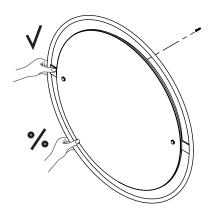

A/I cover below items:

Nimbus Mirror, Ø110 Nimbus Mirror, Ø60 Nimbus Mirror, Rectangular

#### ATTENTION:

Use screws and wall plugs that are suitable for the walls in your home. If you are uncertain as to which types of screws/wall plugs to use, you should ask your hardware store.



#### Correct Disposal of this product

This marking indicates that this product should not be disposed with other household wastes throughout the EU. To prevent possible harm to the environment or human health from uncontrolled waste disposal, recycle it responsibly to promote the sustainable reuse of material resources. To return your device, please use the return and collection system or contact the retailer where the product was purchased. They can take this product to environmentally safe recycling.









### 1 Nimbus Mirror, Rectangular

## Attention Nimbus Mirror, 0110, 060 and Rectangular