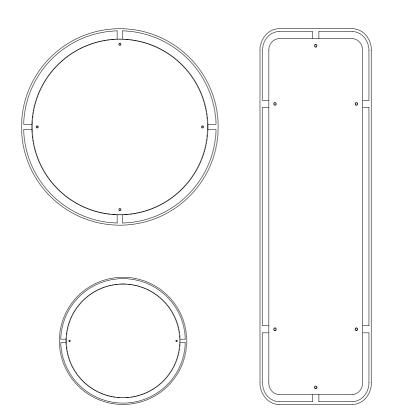

#### This A/I cover below items:

Nimbus Mirror, Ø110 Nimbus Mirror, Ø60 Nimbus Mirror, Rectangular

### 1 Nimbus Mirror, Rectangular