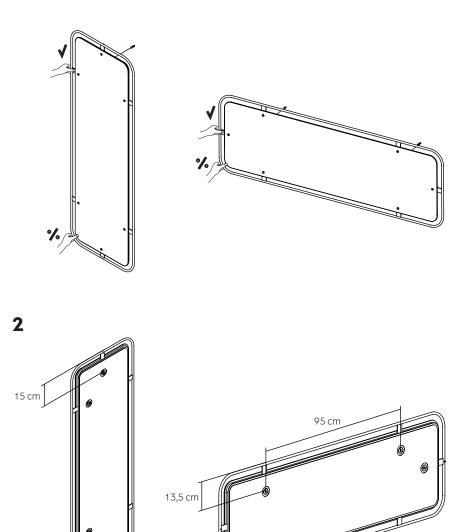

# ATTENTION:

Use screws and wall plugs that are suitable for the walls in your home. If you are uncertain as to which types of screws/wall plugs to use, you should ask your hardware store.



#### Correct Disposal of this product

This marking indicates that this product should not be disposed with other household wastes throughout the EU. To prevent possible harm to the environment or human health from uncontrolled waste disposal, recycle it responsibly to promote the sustainable reuse of material resources. To return your device, please use the return and collection system or contact the retailer where the product was purchased. They can take this product to environmentally safe recycling.









### 1 Nimbus Mirror, Rectangular

## Attention Nimbus Mirror, 0110, 060 and Rectangular