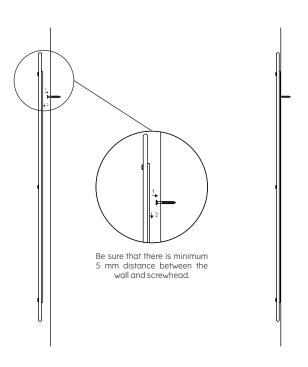

ATTENTION:

Use screws and wall plugs that are suitable for the walls in your home. If you are uncertain as to which types of screws/wall plugs to use, you should ask your hardware store.



#### Correct Disposal of this product

This marking indicates that this product should not be disposed with other household wastes throughout the EU. To prevent possible harm to the environment or human health from uncontrolled waste disposal, recycle it responsibly to promote the sustainable reuse of material resources. To return your device, please use the return and collection system or contact the retailer where the product was purchased. They can take this product to environmentally safe recycling.









### 1 Nimbus Mirror, Rectangular

## Attention Nimbus Mirror, 0110, 060 and Rectangular