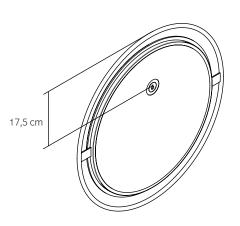

#### This A/I cover below items:

Nimbus Mirror, Ø110 Nimbus Mirror, Ø60 Nimbus Mirror, Rectangular