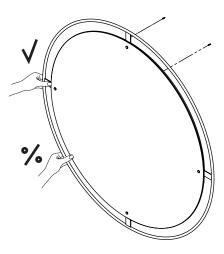

is A/I cover below items:

Nimbus Mirror, Ø110 Nimbus Mirror, Ø60 Nimbus Mirror, Rectangular

#### ATTENTION:

Use screws and wall plugs that are suitable for the walls in your home. If you are uncertain as to which types of screws/wall plugs to use, you should ask your hardware store.



#### Correct Disposal of this product

This marking indicates that this product should not be disposed with other household wastes throughout the EU. To prevent possible harm to the environment or human health from uncontrolled waste disposal, recycle it responsibly to promote the sustainable reuse of material resources. To return your device, please use the return and collection system or contact the retailer where the product was purchased. They can take this product to environmentally safe recycling.









### 1 Nimbus Mirror, Rectangular

## Attention Nimbus Mirror, 0110, 060 and Rectangular