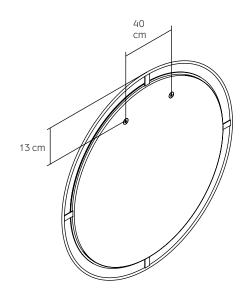

#### This A/I cover below items:

Nimbus Mirror, Ø110 Nimbus Mirror, Ø60 Nimbus Mirror, Rectangular