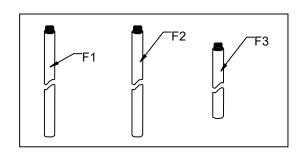

# b. Hardware Bag:

F1. ROD 12"\*1

F2. ROD 12"\*2

F3. ROD 6"\*1

Page: 2/2 **LA-3331E**

#### PREPARATION (Fig.1&Fig. 3)

- 1. Shut of power at the fuse box or circuit breaker box and remove the old fixture including the mounting hardware.
- 2. Carefully unpack your new fixture and lay out all the parts in a clean area. Take care not to misplace any small parts necessary for installation.
- 3. Determine the desired hanging height and thread rods (F1, F2 and F3) to all thread (I) of the fixture body. Screw loop (H1) onto rod (F1). Pass the wires carefully through each rod as you assemble.
- 4. Attach quick link (G) to loop (H1) and loop (H2) on the canopy (D). Carefully feed the wire through loop (H1), quick link (G), and loop (H2).
- Attach the mounting plate (A) to the junction box (not included), with mounting screws (B) (Size: #8-32N\*L0.5").
  The side of the mounting plate (A) with "GND" marked on it and two convex points must face out.