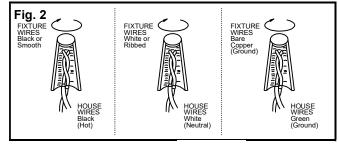

#### **CONNECTING THE WIRES (Fig. 2)**

- 6. Connect the electrical wires as shown in fig 2, making sure that all wire connectors are secured. If your junction box has a ground wire (green or bare copper), connect the fixture's ground wire to it. Otherwise, connect the fixture's ground wire directly to the mounting plate (A) using the green screw provided.
- 7. Tuck wire connectors neatly into the junction box.