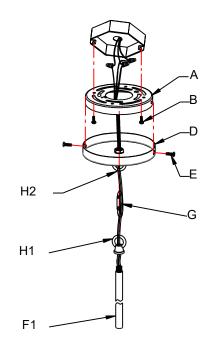

#### PREPARATION (Fig.1&Fig. 3)

- 1. Shut of power at the fuse box or circuit breaker box and remove the old fixture including the mounting hardware.
- 2. Carefully unpack your new fixture and lay out all the parts in a clean area. Take care not to misplace any small parts necessary for installation.
- 3. Determine the desired hanging height and thread rods (F1, F2 and F3) to all thread (I) of the fixture body. Screw loop (H1) onto rod (F1). Pass the wires carefully through each rod as you assemble.
- 4. Attach quick link (G) to loop (H1) and loop (H2) on the canopy (D). Carefully feed the wire through loop (H1), quick link (G), and loop (H2).
- Attach the mounting plate (A) to the junction box (not included), with mounting screws (B) (Size: #8-32N\*L0.5").
  The side of the mounting plate (A) with "GND" marked on it and two convex points must face out.