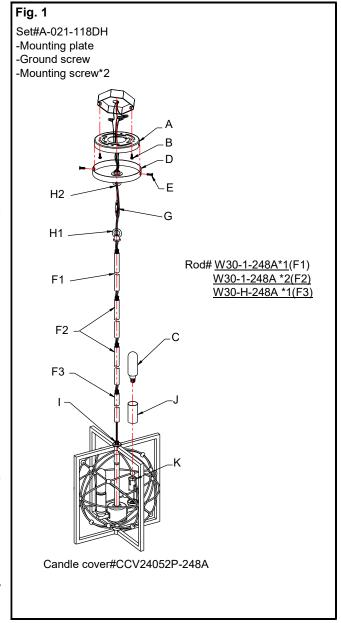

#### PREPARATION (Fig.1&Fig. 3)

- 1. Shut of power at the fuse box or circuit breaker box and remove the old fixture including the mounting hardware.
- 2. Carefully unpack your new fixture and lay out all the parts in a clean area. Take care not to misplace any small parts necessary for installation.
- 3. Determine the desired hanging height and thread rods (F1, F2 and F3) to all thread (I) of the fixture body. Screw loop (H1) onto rod (F1). Pass the wires carefully through each rod as you assemble.
- 4. Attach quick link (G) to loop (H1) and loop (H2) on the canopy (D). Carefully feed the wire through loop (H1), quick link (G), and loop (H2).
- Attach the mounting plate (A) to the junction box (not included), with mounting screws (B) (Size: #8-32N\*L0.5").
  The side of the mounting plate (A) with "GND" marked on it and two convex points must face out.

#### **COMPLETING THE INSTALLATION (Fig. 1)**

- 8. Slide canopy (D) over mounting plate (A) and secure with screws (E).
- 9. Place candle covers (J) over sockets (K).
- 10. Install (2) two candelabra base bulbs (C) up to 60 watts each or CFL or LED equivalent (not included) in accordance with the fixture specification—DO NOT EXCEED THE MAXIMUM WATTAGE RATING! (NE PAS DEPASSER LA PUISSANCE NOMINALE MAXIMALE!)

# a. Hardware Bag:

- A. Mounting Plate \*1
- B. Mounting Screw\*2
- D. Canopy \*1
- E. Screw\*2
- G. Quick Link\*1
- H. Loop\*2

# b. Hardware Bag:

F1. ROD 12"\*1

F2. ROD 12"\*2

F3. ROD 6"\*1

Page: 2/2 **LA-3331E**