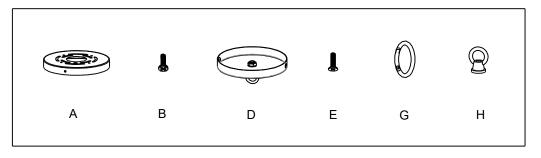

# a. Hardware Bag:

- A. Mounting Plate \*1
- B. Mounting Screw\*2
- D. Canopy \*1
- E. Screw\*2
- G. Quick Link\*1
- H. Loop\*2

#### PREPARATION (Fig.1&Fig. 3)

- 1. Shut of power at the fuse box or circuit breaker box and remove the old fixture including the mounting hardware.
- 2. Carefully unpack your new fixture and lay out all the parts in a clean area. Take care not to misplace any small parts necessary for installation.
- 3. Determine the desired hanging height and thread rods (F1, F2 and F3) to all thread (I) of the fixture body. Screw loop (H1) onto rod (F1). Pass the wires carefully through each rod as you assemble.
- 4. Attach quick link (G) to loop (H1) and loop (H2) on the canopy (D). Carefully feed the wire through loop (H1), quick link (G), and loop (H2).
- Attach the mounting plate (A) to the junction box (not included), with mounting screws (B) (Size: #8-32N\*L0.5").
  The side of the mounting plate (A) with "GND" marked on it and two convex points must face out.