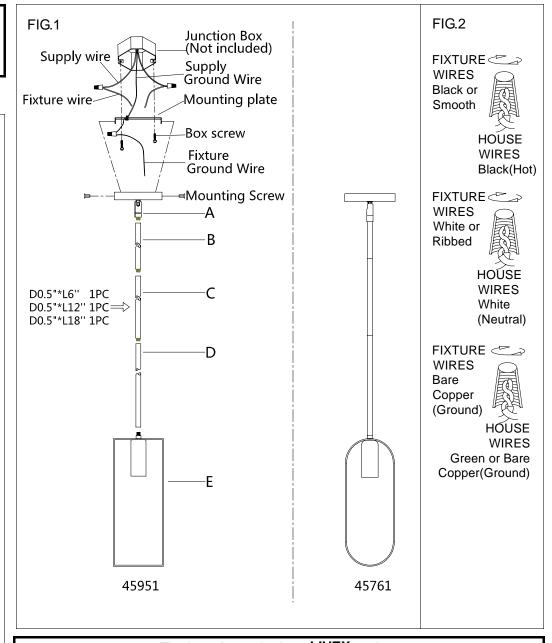

## **ASSEMBLING THE FIXTURE (Fig.1)**

- 1. Shut off the power at the circuit breaker box. Remove old fixture and all hardware from Junction Box.
- 2. Carefully unpack your new fixture and lay out all the parts on a clear area. Take care not to lose any small parts necessary for installation.
- 3. Determine the desired hanging height. Slide the electrical wires through the tubes(D)/(C)/(B) and canopy(A).
- 4. Raise the tubes(D)/(C)/(B) and canopy(A) to the pipe thread in order, then by turning it clockwise until tight.
- 5. Attach the Mounting plate to the Junction Box with the two Junction Box screws as shown. The side of the Mounting plate marked "GND" must face to out.
- 6. While holding the fixture lamp towards the ceiling, connect the electrical wires as Shown in Fig.2, making sure that all wire nuts are secured. You may have to wrap the connections with electrical tape. If your outlet has a ground wire (green or bare copper), connect the fixture ground wire to it. Otherwise connect fixture's ground wire directly to the Mounting plate with the green screw provided. After wires are connected, tuck them carefully inside the Junction Box.
- 7. Raise the canopy (A) on to the Junction box, aligning the side thread holes on mounting plate with mounting holes in canopy and lock it securely with the mounting screws.
- 8. Install the light bulb(Not included) in accordance with the fixture specifications. NOTE: DO NOT EXCEED THE SPECIFIED WATTAGE!