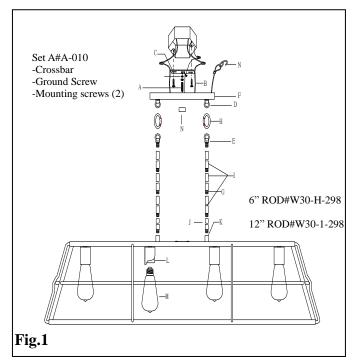

## **MOUNTING THE FIXTURE (FIG. 1)**

- 1. Shut off the power supply at the fuse box or circuit breaker. If necessary, remove the old fixture from wall. Including the mounting hardware.
- 2. Carefully remove the new fixture from the carton and check that all parts are included as shown in the illustration.
- Determine the rod length if necessary, assemble the rod (I) & (J) together using nipple (G), then assemble the small loop (E) onto the top end of rod (I), after that, assemble the bottom end of the rod (J) into the coupling (K) tightly.
- 4. Connect both small loops (D) & (E) together using the quick chain link (H).
- Attach the mounting bar (C) to the outlet box using the outlet box screws (B). The side of the mounting plate marked "GND" must face out.
- 6. Follow the wiring instructions carefully (See Fig.2).
- Attach the fixture canopy (F) over the mounting bar (C) by protruding the nipple (A) through the mounting holes on the canopy (F) and securing with nut (N) tightly.
- Install the bulb (M) (included) onto the socket (L) in accordance with fixture's specifications. (DO NOT EXCEED THE MAXIMUM WATTAGE RATING!) (NE PAS DEPASSER LA PUISSANCE NOMINALE MAXIMALE!).