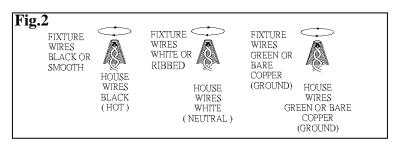

## **CONNECTING THE WIRES (FIG. 2)**

- At this point, connect the electrical wires as shown in Fig. 2, making sure that all wire connectors are secured. If your outlet box has a ground wire (green or bare copper), connect the fixture's ground wire to it. Otherwise, connect the fixture's ground wire directly to the mounting strap using the green screw provided.
- 2. Hang the steel safety cable (N) onto the long slot of the mounting bar well.
- 3. Tuck the wire connections neatly into the wall outlet box.