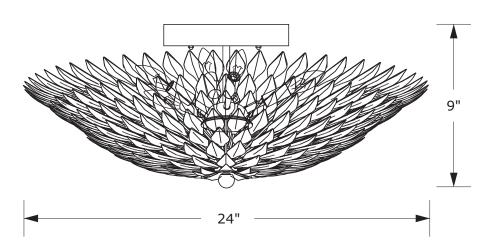

## Part Number

- A. (1) Mounting Hardware
- B. (1) Canopy(W6.25",H1") #XRE507GACAN6.25IN C. (2) Ball Nut #XRE507GABANUT
- D. (1) Leaf Assembly