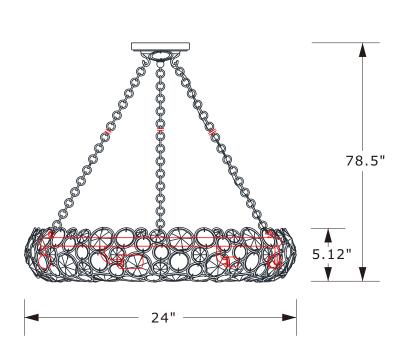

## **ASSEMBLY INSTRUCTION MODEL # 525-SA\_CEILING**

### SEMI FLUSH

# PART NUMBER MODEL # 525-SA CEILING

- A. (1) Mounting Hardware B. (1) Canopy(W5.1",H1.7") XRE525SACAN5.1IN
- C. (1) Ball Nut #XRE525SABANUT
- D. (3) Small Hanging Chain(72"3mm) #XRE525SACHA3MM