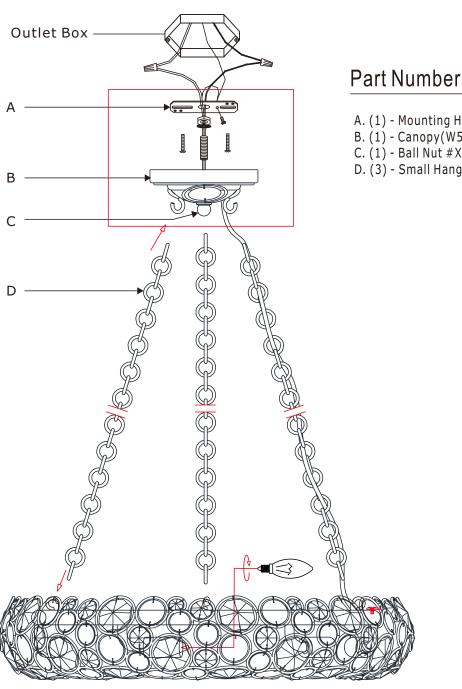

#### How to install

- Determine the preferred hanging height and adjust the chain accordingly.
- Take one hanging chain. Hang one end onto the hook under the canopy and hang the other hook inside the frame assembly. Repeat for the other two chains.
- 3. Weave the fixture wire through one of the hanging chains and through the canopy.
- 4.Insert recommended bulb (not included).
- 5.Install the canopy onto outlet box and secure it with the ball nuts.

# PART NUMBER MODEL # 525-SA CEILING

- A. (1) Mounting Hardware B. (1) Canopy(W5.1",H1.7") XRE525SACAN5.1IN
- C. (1) Ball Nut #XRE525SABANUT
- D. (3) Small Hanging Chain(72"3mm) #XRE525SACHA3MM