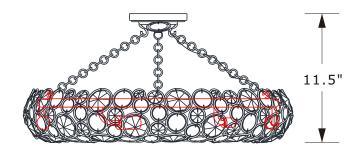

#### How to install

- Determine the preferred hanging height and adjust the chain accordingly.
- Take one hanging chain. Hang one end onto the hook under the canopy and hang the other hook inside the frame assembly. Repeat for the other two chains.
- 3. Weave the fixture wire through one of the hanging chains and through the canopy.
- 4.Insert recommended bulb (not included).
- 5.Install the canopy onto outlet box and secure it with the ball nuts.