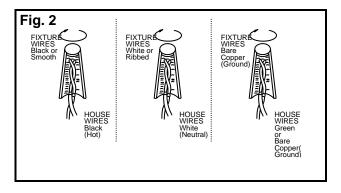

### **CONNECTINE THE WIRES (Fig.2)**

- 3. While supporting the fixture, connect the electrical wires as shown in figure 2. If your post has a ground wire (green or bare copper), connect the fixture ground wire to it. If not, consult your electrician for proper grounding. After the wires are connected, tuck them carefully inside the multi-head post top (A).
- 4. Place the multi-head post top(A) onto pole, and secure with the 3 mounting screws (B)