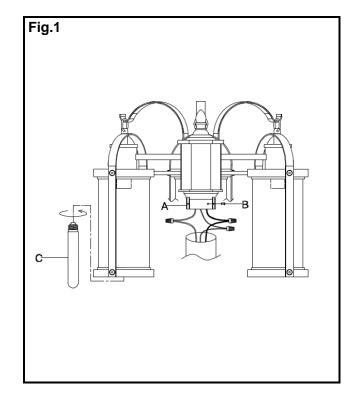

## **HANGING THE FIXTURE (Fig. 1)**

- 1. Shut off the power at the circuit breaker and remove the old fixture including the mounting hardware.
- Carefully unpack your new fixture and lay out all the parts on a clear area. Take care not to lose any small parts necessary for installation.

### **CONNECTINE THE WIRES (Fig.2)**

- 3. While supporting the fixture, connect the electrical wires as shown in figure 2. If your post has a ground wire (green or bare copper), connect the fixture ground wire to it. If not, consult your electrician for proper grounding. After the wires are connected, tuck them carefully inside the multi-head post top (A).
- 4. Place the multi-head post top(A) onto pole, and secure with the 3 mounting screws (B)

## **COMPLETING THE INSTALLATION (Fig. 1)**

**5.** Install the bulb (T Bulb Medium base, not included.) in accordance with the fixture's specification.