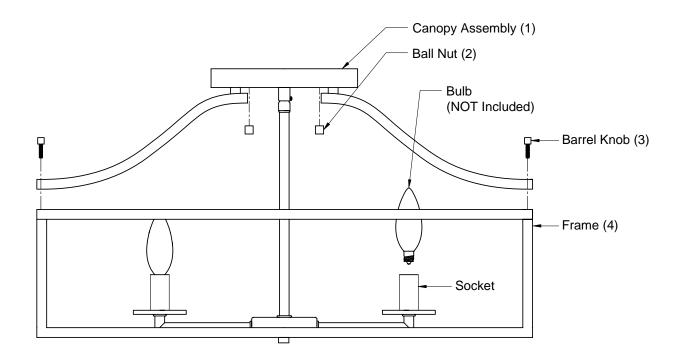

ITEM NO.: 6-1679-5

## **ASSEMBLY INSTRUCTIONS**

- 1. Carefully unpack and identify all parts referring to illustration for parts identification.
- 2. Turn the power to the installation point OFF.
- 3.Install the canopy assembly (1) to the frame (4) with the barrel knob (3).
- 4.Refer to the additional installation instructions included with the product for wiring and installation.
- 5.Install the canopy assembly (1) to the ceiling using the ball nut (2).
- 6.Install proper bulbs (not included) into each socket referring to the markings and/or labels on the fixture for maximum wattage.
- 7.Restore power to the installation point and retain this sheet for future reference.