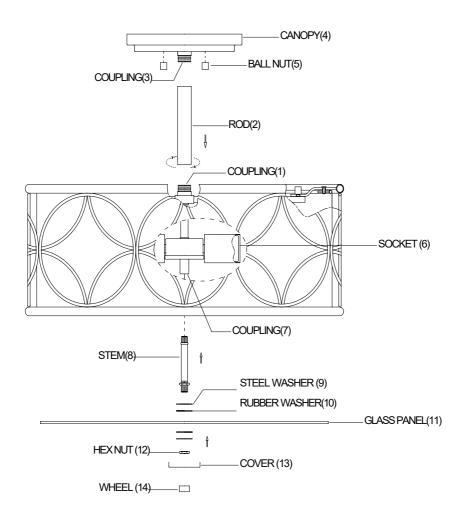

## ASSEMBLY INSTRUCTIONS

- 1. Carefully unpack and identify all parts referring to illustration for parts identification.
- 2. Turn the power to the installation point OFF.
- 3.Install the rod (2) into the coupling (1) and coupling (3).
- 4.Install the socket (6) into the coupling (7), then screw them with stem (8). Install steel washer (9), rubber washer (10), glass panel (11), hex nut (12), cover (13), and screw them with wheel (14).
- 5.Refer to the additional installation instructions included with the product for wiring and installation.
- 6.Install proper bulbs (not included) into each socket referring to the markings and/or labels on the fixture for maximum wattage.
- 7.Restore power to the installation point and retain this sheet for future reference.