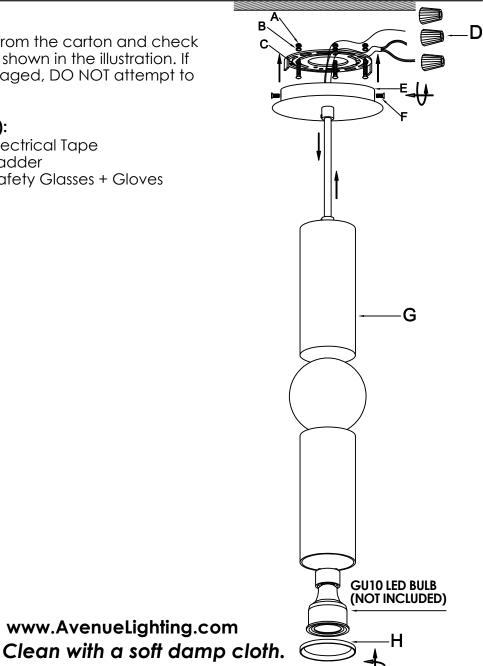

### **Preparation:**

Carefully remove the fixture from the carton and check that all parts are included as shown in the illustration. If any parts are missing or damaged, DO NOT attempt to assemble the product.

## Tools Required (not included):

| Phillips screwdriver |
|----------------------|
| Flathead screwdriver |
| Wire Strippers       |

**Electrical Tape** Ladder Safety Glasses + Gloves

### Parts:

| # | ITEM | QTY.  |
|---|------|-------|
|   | 0    | 3 pcs |
| B | 0    | 3 pcs |
| 0 |      | 3 pcs |
| D |      | 3 pcs |
|   | )    | 1 pcs |
| 6 |      | 2 pcs |
| © |      | 1 pcs |
| 0 | 0    | 1 pcs |