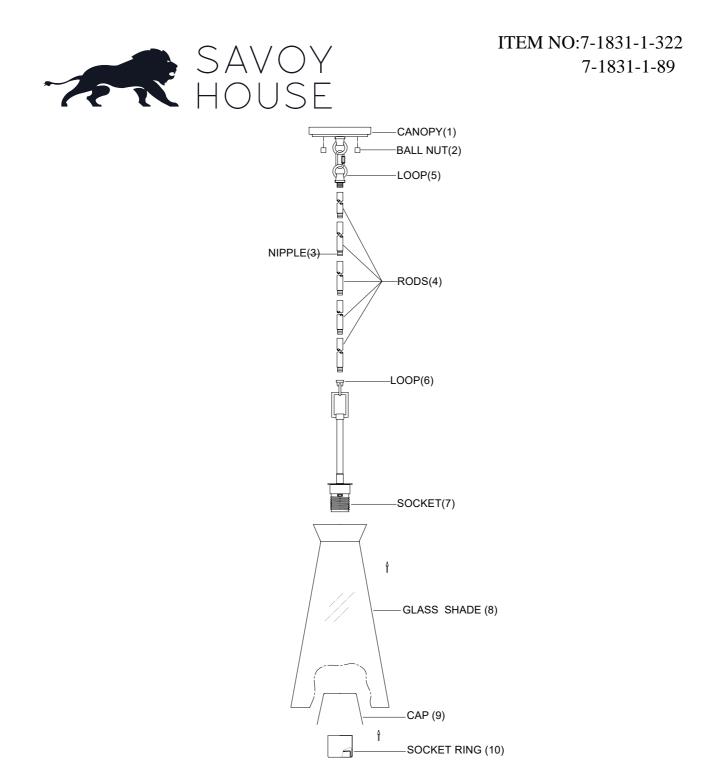

## ASSEMBLY INSTRUCTIONS

1. Carefully unpack and identify all parts referring to illustration for parts identification.

- 2.Turn the power to the installation point OFF.
- 3.Assemble the rods (4) together using the nipple (3). Attach the ends of rods(4) to loop (5) and loop (6).
- 4.Install the glass shade (8) onto the socket (7). Install cap (9) and secure with socket ring (10).
- 5.Refer to the additional installation instructions included with the product for wiring and installation.
- 6.Install proper bulbs (not included) into each socket referring to the markings and/or labels on the fixture for maximum wattage.
- 7. Restore power to the installation point and retain this sheet for future reference.