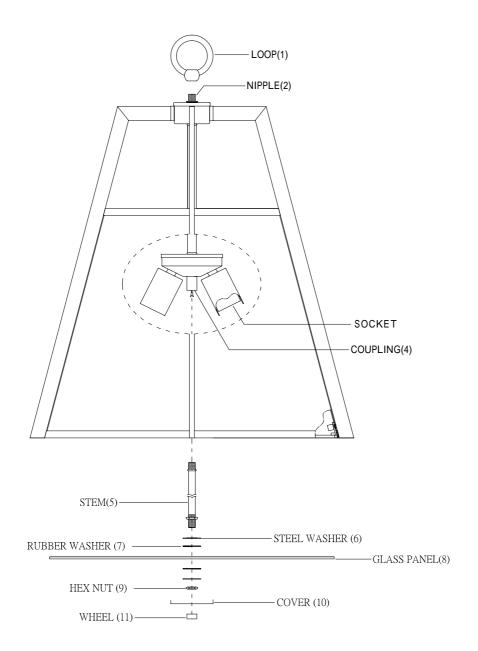

## ASSEMBLY INSTRUCTIONS

- 1. Carefully unpack and identify all parts referring to illustration for parts identification.
- 2. Turn the power to the installation point OFF.
- 3.Install the loop (1) onto the nipple (2).
- 4.Install proper bulbs (not included) into each socket referring to the markings and/or labels on the fixture for maximum wattage.
- 5.Install the stem (5), steel washer (6), rubber washer (7), glass panel (8), hex nut (9), and cover (10) into the coupling (4), securing with the wheel (11).
- 6.Restore power to the installation point and retain this sheet for future reference.