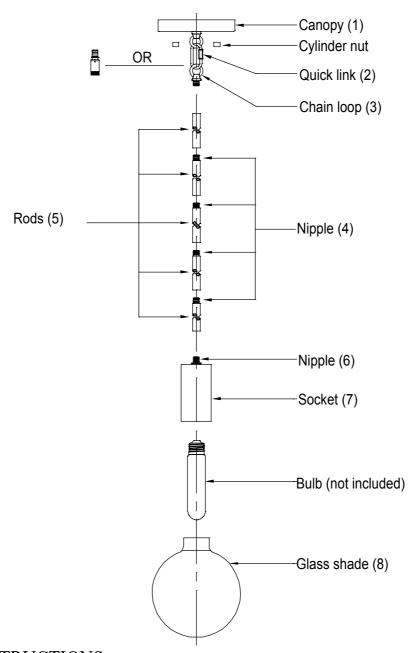

## ASSEMBLY INSTRUCTIONS

- 1. Carefully unpack and identify all parts referring to illustration for parts identification.
- 2. Turn the power to the installation point OFF.
- 3. While threading wire through, assemble the rods (5) together using the nipples (4). Attach the end of the rods (5) onto the nipple (6).
- 4.Install the chain loop (3) onto the top of the rods (5).
- 5.Install the proper bulb (not included) into each socket referring to the markings and/or labels on the fixture for maximum wattage.
- 6.Install the glass shade (8) on the socket (7).
- 7.Use the quick link (2) to connect the chain loop (3) to the canopy (1) and twist the locking mechanism to secure.
- 8.Refer to the additional installation instructions included with the product for wiring and installation.
- 9. Restore power to the installation point and retain this sheet for future reference.