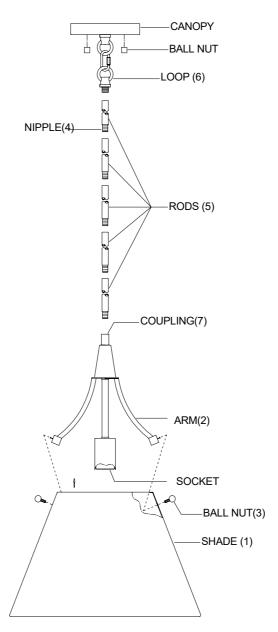

## ASSEMBLY INSTRUCTIONS

- 1. Carefully unpack and identify all parts referring to illustration for parts identification.
- 2. Turn the power to the installation point OFF.
- 3.Install the shade (1) onto the arm (2), securing with the ball nut (3).
- 4. Assemble the rods (5) together using the nipple (4). Attach the bottom end of rods (5) to the coupling (7). Attach the other end of rods (5) to the loop (6).
- 5.Refer to the additional installation instructions included with the product for wiring and installation.
- 6.Install proper bulbs (not included) into each socket referring to the markings and/or labels on the fixture for maximum wattage.
- 7. Restore power to the installation point and retain this sheet for future reference.