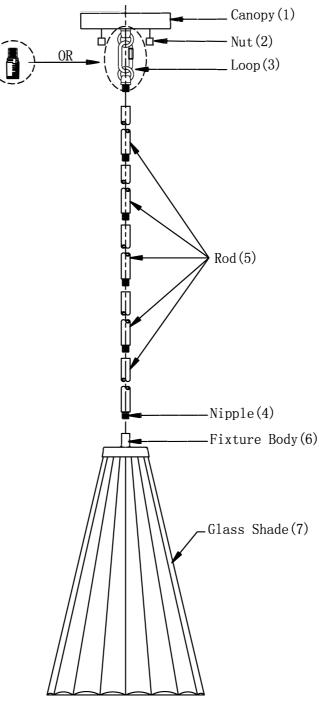

## **ASSEMBLY INSTRUCTIONS**

- 1. Carefully unpack and identify all parts referring to illustration for parts identification.
- 2.Turn the power to the installation point OFF.
- 3. While threading wire through, assemble the rods (5) together using the nipples (4). Attach the bottom end of the rod (5) onto the fixture body (6) until tight.
- 4. Secure the loop (3) onto the top rod (5).
- 5.Refer to the additional installation instructions included with the product for wiring and installation.
- 6.Install proper bulbs (not included) into each socket referring to the markings and/or labels on the fixture for maximum wattage.
- 7. Restore power to the installation point and retain this sheet for future reference.