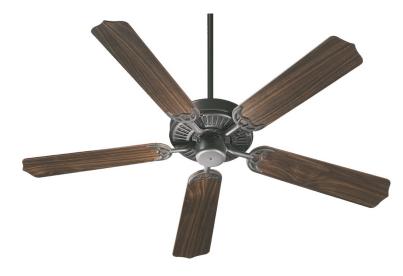

## 52" 5BL CAPRI FAN - OW

77525-95

FAN HEIGHT Using 3.5" Downrod Distance of 11.25" Distance of 9"

#### **GENERAL SPECS**

10 Finish Combinations Available Lifetime Motor Warranty Five Blades 11.5-Degree Blade Pitch 80" Lead Wire 3.5" and 6" Downrods Included

### MECHANICAL SPECS

153 x 15 Motor Size 3 Speeds-Reversible 14 Poles 52/37/.21 AMPS on H/M/L 67/29/10 WATTS on H/M/L 173/117/60 RPMS on H/M/L Triple Capacitor Detachable Switch Cup

ENERGY SPECS Energy Information at High Speed Airflow: 4372 Cubic Feet/Minute Electricity Use: 63 Watts (Excludes Lights) Airflow Efficiency: 69 Cubic Feet/Minute/Watt Visit QuorumInternational.com for DOE Energy Guide