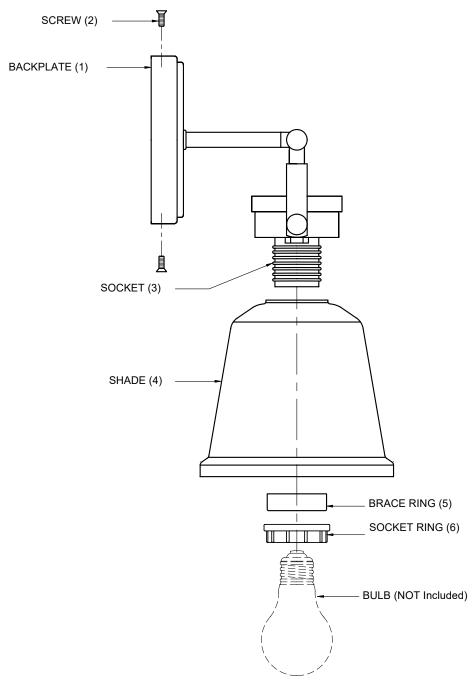

ITEM NO.: 8-1627-2

8-1627-3 8-1627-4

## ASSEMBLY INSTRUCTIONS

- 1. Carefully unpack and identify all parts referring to illustration for parts identification.
- 2. Turn the power to the installation point OFF.
- 3.Refer to the additional installation instructions included with the product for wiring and installation.
- 4.Install the backplate (1) to the wall using the screw (2).
- 5. Install the shade (4) onto the socket (3) with brace ring (5) and socket ring (6).
- 6.Install proper bulbs (not included) into each socket referring to the markings and/or labels on the fixture for maximum wattage.
- 7. Restore power to the installation point and retain this sheet for future reference.