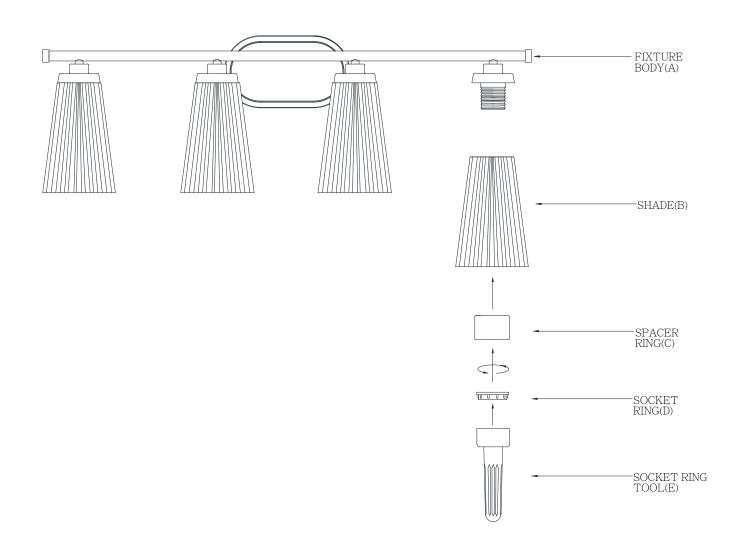

## ASSEMBLY INSTRUCTIONS

- 1. Carefully unpack and identify all parts referring to illustration for parts identification.
- 2. Turn the power to the installation point OFF.
- 3. Place the shade (B) onto the socket of the fixture body (A). Insert the spacer ring (C) into the shade and onto the socket. Secure with socket ring (D) by using the socket ring tool (E).
- 4. Refer to the additional installation instructions included with the product for wiring and installation.
- 5. Install proper bulbs (not included) into each socket referring to the markings and/or labels on the fixture for maximum wattage.
- 6. Restore power to the installation point and retain this sheet for future reference.