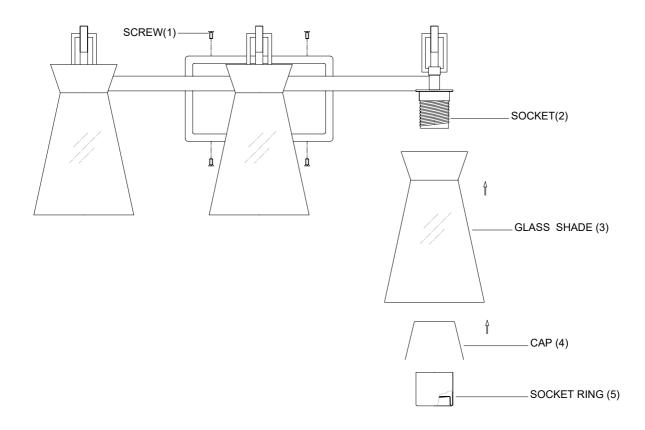

ITEM NO : 8-1830-2-322/BK 8-1830-3-322/BK 8-1830-4-322/BK

## ASSEMBLY INSTRUCTIONS

- 1. Carefully unpack and identify all parts referring to illustration for parts identification.
- 2. Turn the power to the installation point OFF.
- 3. Install the glass shade (3) onto the socket (2). Insert the cap (4), then secure them with socket ring (5).
- 4. Refer to the additional installation instructions included with the product for wiring and installation.
- 5. Install proper bulbs (not included) into each socket referring to the markings and/or labels on the fixture for maximum wattage.
- 6. Restore power to the installation point and retain this sheet for future reference.