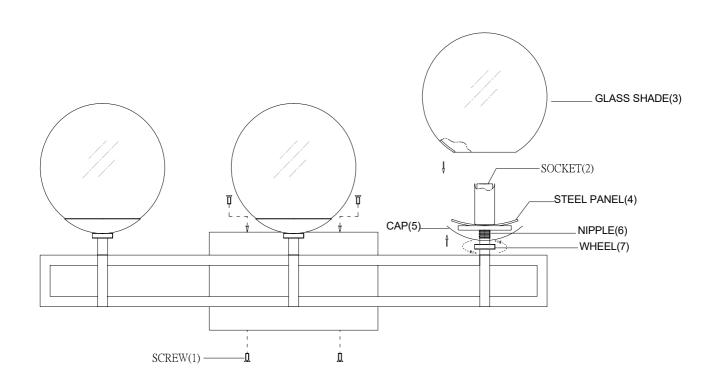

## ASSEMBLY INSTRUCTIONS

- 1. Carefully unpack and identify all parts referring to illustration for parts identification.
- 2. Turn the power to the installation point OFF.
- 3.Install the bulb (NOT PROVIDED) into socket (2).
- 4. Assemble the glass shade (3), the steel panel (4), and the cap (5), onto the nipple (6). Secure with wheel (7).
- 5.Refer to the additional installation instructions included with the product for wiring and installation.
- 6.Restore power to the installation point and retain this sheet for future reference.