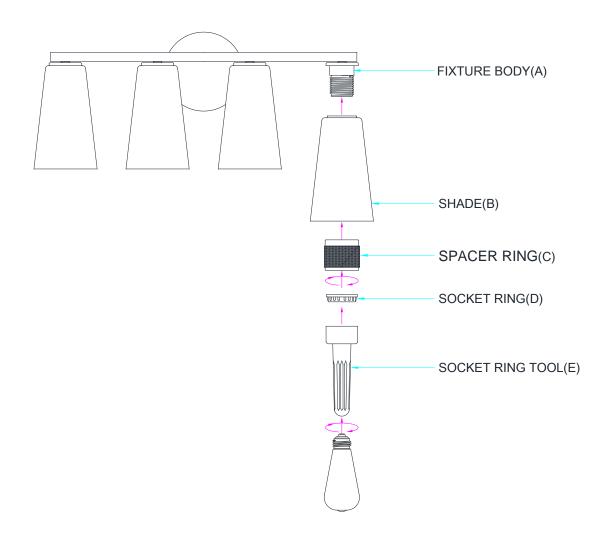

## **ASSEMBLY INSTRUCTIONS**

- 1. Carefully unpack and identify all parts referring to illustration for parts identification.
- 2. Turn the power to the installation point OFF.
- 3. Place the shade (B) onto the socket of the fixture body (A). Insert the spacer ring (C) into the shade and onto the socket. Secure with socket ring (D) by using the socket ring tool (E).
- 4. Refer to the additional installation instructions included with the product for wiring and installation.
- 5. Install proper bulbs (not included) into each socket referring to the markings and/or labels on the fixture for maximum wattage.
- 6. Restore power to the installation point and retain this sheet for future reference.