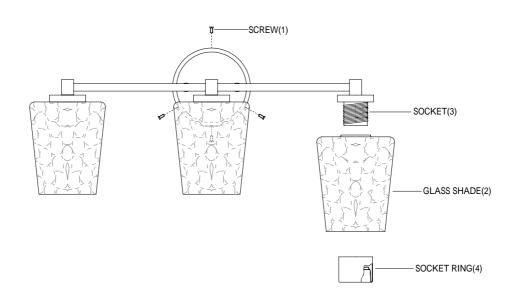

## ASSEMBLY INSTRUCTIONS

- 1. Carefully unpack and identify all parts referring to illustration for parts identification.
- 2. Turn the power to the installation point OFF.
- 3.Install the glass shade (2) onto the socket (3), securing with the socket ring (4).
- 4.Refer to the additional installation instructions included with the product for wiring and installation.
- 5.Install proper bulbs (not included) into each socket referring to the markings and/or labels on the fixture for maximum wattage.
- 6.Restore power to the installation point and retain this sheet for future reference.