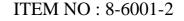

## ASSEMBLY INSTRUCTIONS

- 1. Carefully unpack and identify all parts referring to illustration for parts identification.
- 2. Turn the power to the installation point OFF.
- 3.Install the crystal (2) onto the frame (3), securing with the thumb screw (4).
- 4.Install the crystal shade (5), ring (7), quoit (8), and socket ring (9) onto the socket (6), securing with the wrench (10).
- 5.Refer to the additional installation instructions included with the product for wiring and installation.
- 6.Install proper bulbs (not included) into each socket referring to the markings and/or labels on the fixture for maximum wattage.
- 7.Restore power to the installation point and retain this sheet for future reference.