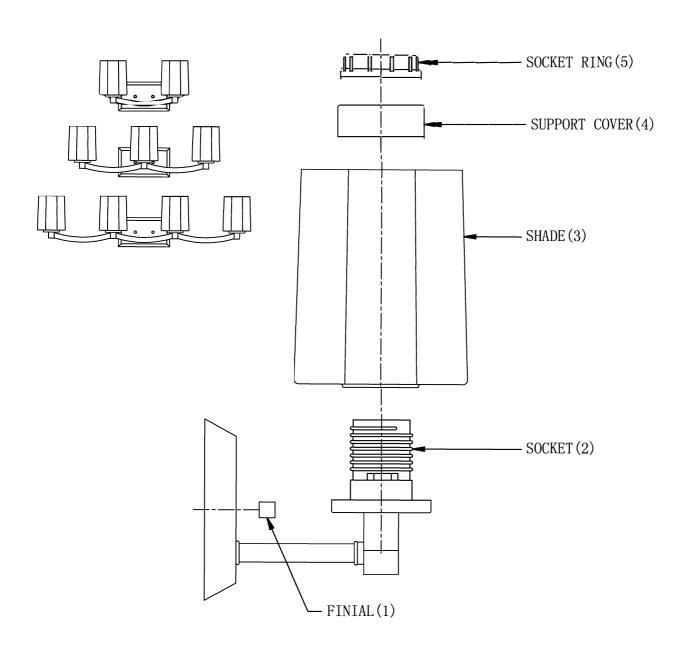

## ASSEMBLY INSTRUCTIONS

- 1. Carefully unpack and identify all parts referring to illustration for parts identification.
- 2. Turn the power to the installation point OFF.
- 3. Refer to the additional installation instructions included with the product for wiring and installation
- 4. Carefully place the shade (3) and the support cover (4) onto the socket (2) and secure with the socket ring (5).
- 5. Install proper bulbs (not included) into each socket referring to the markings and/or labels on the fixture for maximum wattage
- 6. Restore power to the installation point and retain this sheet for future reference.